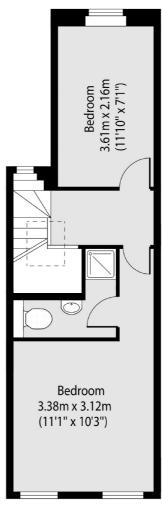

## **Dexters**









## Glenhurst Road, TW8 £500,000

OIEO .A modern two double bedroom, two bathroom end of terrace house. With new windows throughout, large garden and offered with no onward chain.

Glenhurst Road is located between Station Road and Windmill Road, approximately 200 metres from Brentford Station which offers fast trains into Waterloo. The property is also 0.8 Miles from Northfields Tube Station.

## **Features**

End Of Terrace Modern Home Two Double Bedrooms Two Bathrooms Large Garden No Onward Chain

Chiswick 020 8995 4321 dexters.co.uk

## Glenhurst Road, Brentford, TW8





**Ground Floor** 

Chiswick

London

W4 5TF

020 8995 4321

Sales

388 Chiswick High Road

First Floor

Total area (approx): 64.65 sq m (683 sq. ft)