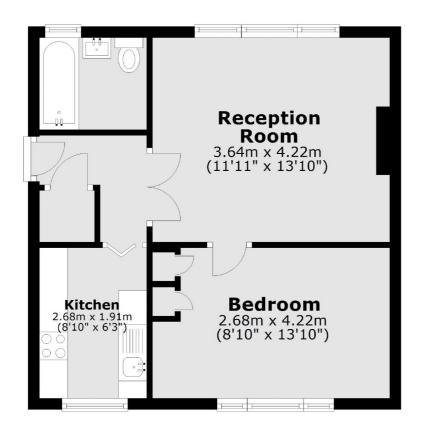

## Thames Road, London, W4

Main area: Approx. 40.0 sq. metres (430.5 sq. feet)

Plus outbuildings, approx. 1.6 sq. metres (17.0 sq. feet)

Chiswick

London

W4 5TF

020 8995 4321

Sales