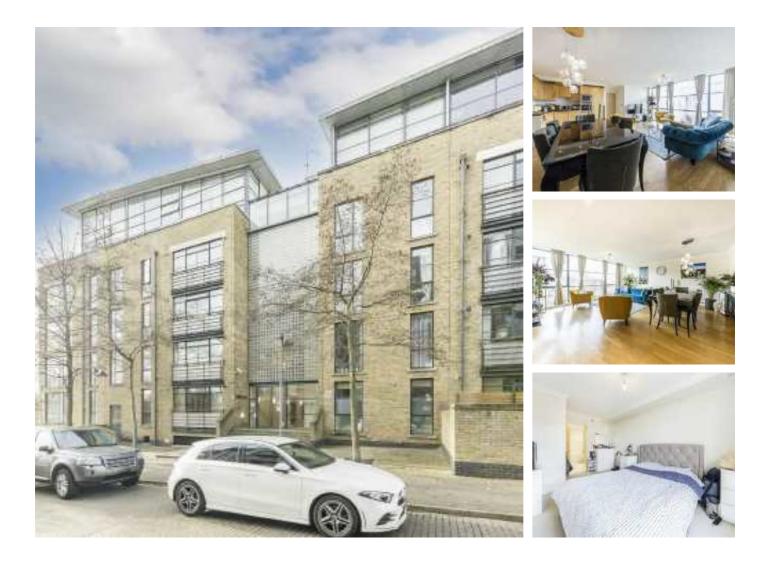

## Goat Wharf, TW8 £369,000

An immaculately presented two double bedroom, two bathroom apartment situated within this well sought-after development in Brentford. The apartment has a spacious open plan kitchen / living space, a large master bedroom with en suite, a second bedroom and a separate bathroom. The apartment benefits from floor to ceiling windows, a modern finish throughout, in addition to allocated parking. All offered with no onward chain.

#### Features

Two Double Bedrooms Two Bathrooms Open Plan Kitchen & Living Space Floor to Ceiling Windows Lift Access Allocated Secure Parking Close To Amenities Riverside Development No Onward Chain