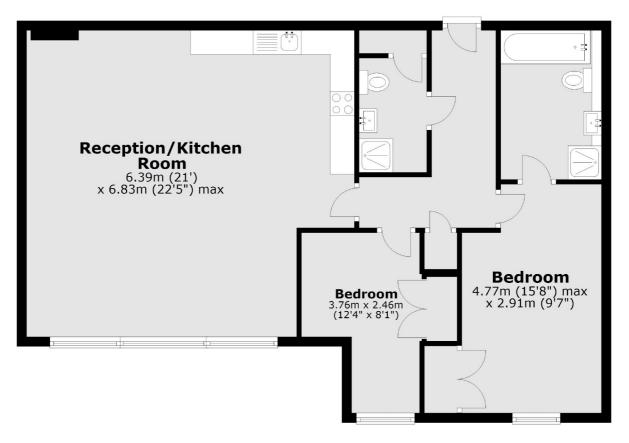

#### **Fourth Floor**

Total area: approx. 84.8 sq. metres (913.0 sq. feet)

Chiswick 388 Chiswick High Road London W4 5TF Sales 020 8995 4321 Energy Rating: C. We aim to make our particulars both accurate and reliable. However they are not guaranteed; nor do they form part of an offer or contract. If you require clarification on any points then please contact us, especially if you're traveling some distance to view. Please note that appliances and heating systems have not been tested and therefore no warranties can be given as to their good working order.