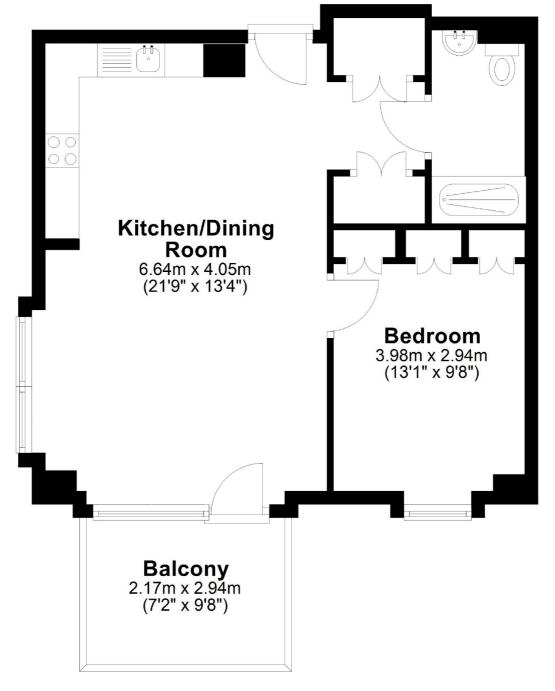

### **Eighth Floor**

Main area: approx. 49.3 sq. metres (530.4 sq. feet)

Chiswick 388 Chiswick High Road London W4 5TF Sales 020 8995 4321 Energy Rating: B. We aim to make our particulars both accurate and reliable. However they are not guaranteed; nor do they form part of an offer or contract. If you require clarification on any points then please contact us, especially if you're traveling some distance to view. Please note that appliances and heating systems have not been tested and therefore no warranties can be given as to their good working order.