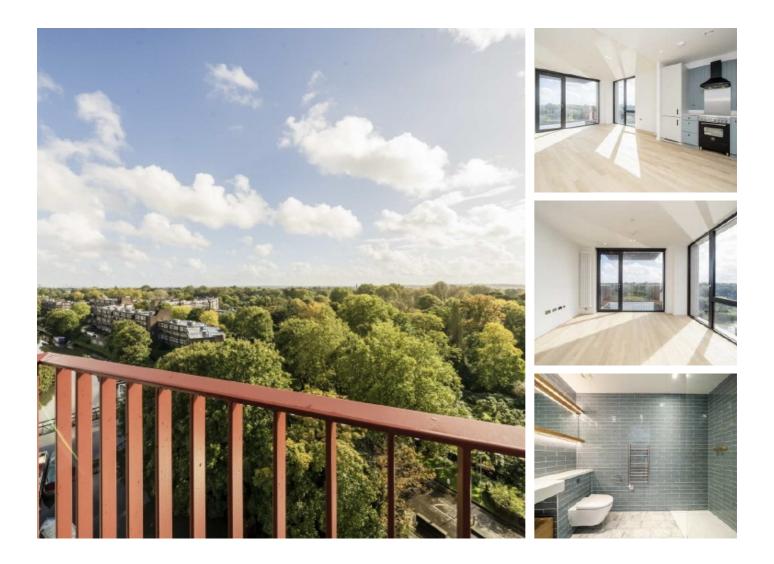

# Brent Way, TW8 £575,000

Stunning one bedroom, one bathroom apartment in Hollandbury House, situated in the new and highly sought after 'Brentford Project'.

The luxury apartment has a contemporary open plan living space and kitchen. The spacious bedroom offers impressive integrated storage, and the bright reception room boasts access to a large private balcony with uninterrupted views of the river, Syon Park and Kew Gardens. The building also has a large communal roof terrace, boasting magnificent, uninterrupted views.

Residents of The Brentford Project benefit from the development's amenities including concierge services, residents lounge, state of the art gym and a beautiful heated open air pool.

Conveniently located to major road links, with the A4, and M4 motorway running through Brentford giving easy access into central London and also out towards Heathrow, and further afield to Reading, Bristol and the West Country.

#### Features

One Bedroom Apartment Private Balcony Uninterrupted Views of Syon Park and Kew Gardens Concierge Services Resident's Swimming Pool & Gym Communal Roof Terrace Parking Space in Secure Car Park Excellent Transport Links