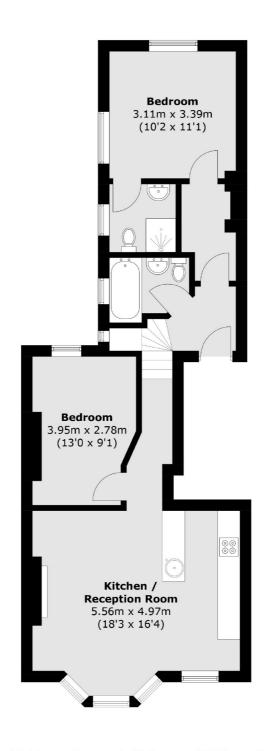

## Thorney Hedge Road, London, W4

Total area (approx.): 68.0 sq. m (731.9 sq. ft)

Chiswick

London

W4 5TF

020 8995 4321

Sales

388 Chiswick High Road