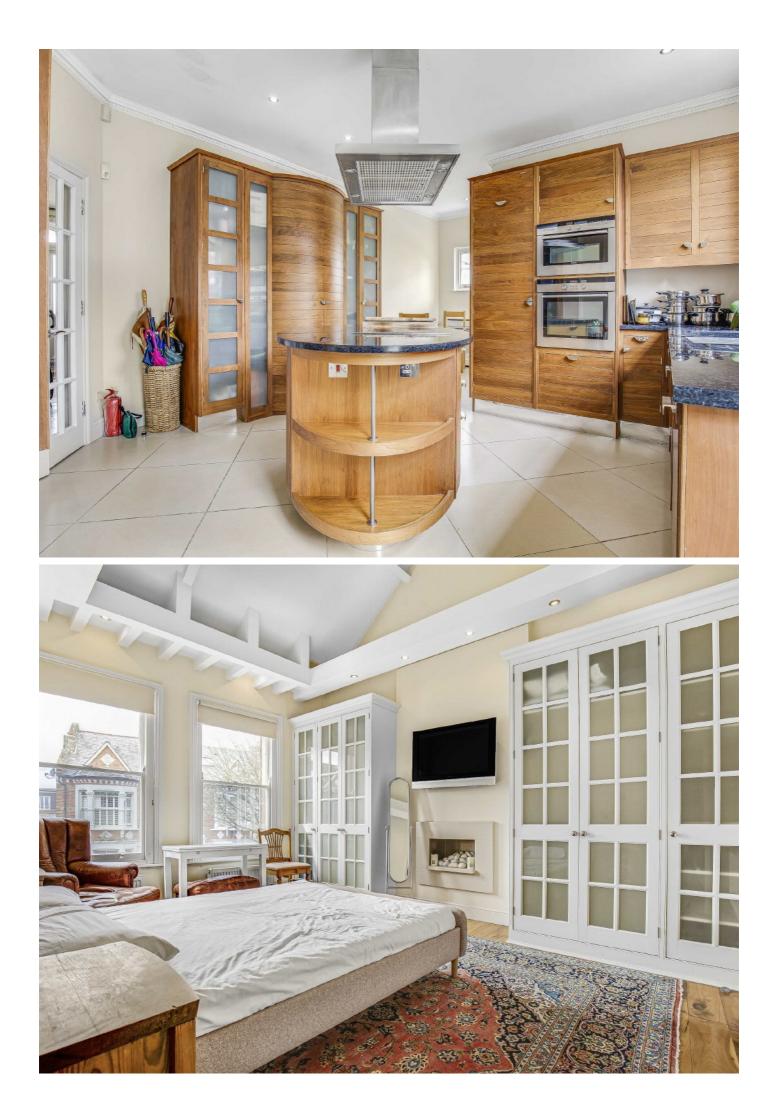

On entry there our two well-proportioned reception rooms with traditional fireplaces and high ceilings. To the rear there is a bespoke Smallbone kitchen/ breakfast room, utility room, cloakroom, as well as access into the side garage where planning has been granted a single storey conversion.

Upstairs there are four double bedrooms with vaulted, double height ceilings and three modern bathrooms with stone flooring. There is central heating and air conditioning throughout and an abundance of polished walnut wooden flooring.