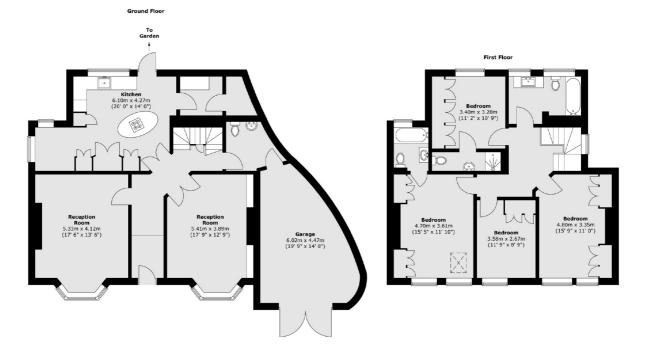

## Burnaby Gardens, London, W4

Total area (approx.) : 194.7 sq. m (2096 sq. ft)

Chiswick 388 Chiswick High Road London W4 5TF Sales 020 8995 4321 Energy Rating: C. We aim to make our particulars both accurate and reliable. However they are not guaranteed; nor do they form part of an offer or contract. If you require clarification on any points then please contact us, especially if you're traveling some distance to view. Please note that appliances and heating systems have not been tested and therefore no warranties can be given as to their good working order.