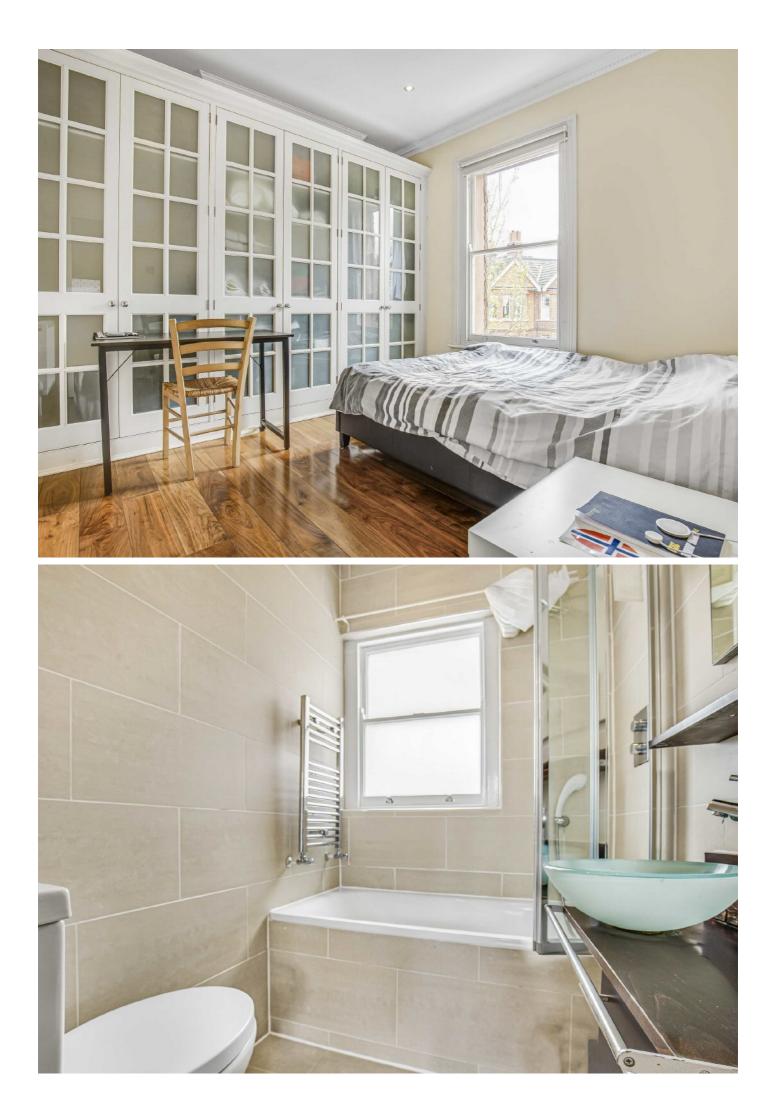

Upstairs there are four double bedrooms with vaulted, double height ceilings and three modern bathrooms with stone flooring. There is central heating and air conditioning throughout and an abundance of polished walnut wooden flooring.