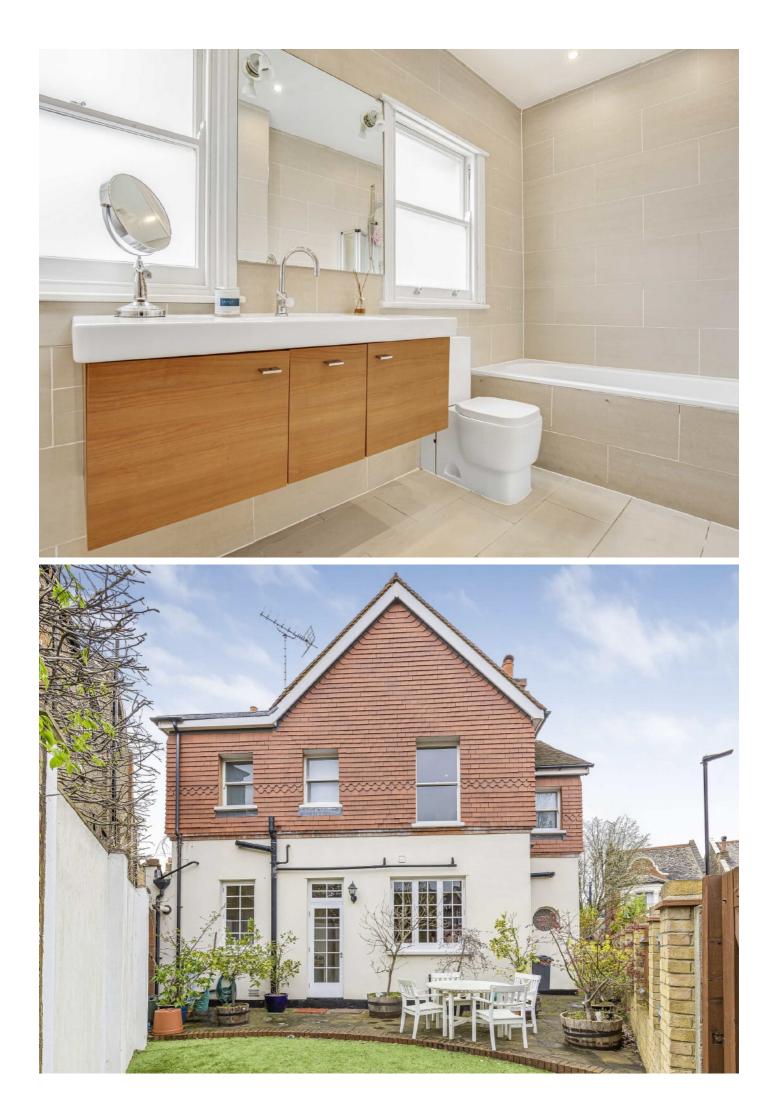

On entry there our two well-proportioned reception rooms with traditional fireplaces and high ceilings. To the rear there is a bespoke Smallbone kitchen/ breakfast room, utility room, cloakroom, as well as access into the side garage where planning has been granted a single storey conversion.

Upstairs there are four double bedrooms with vaulted, double height ceilings and three modern bathrooms with stone flooring. There is central heating and air conditioning throughout and an abundance of polished walnut wooden flooring.

## Burnaby Gardens, W4

A detached, double fronted four double bedroom family home on this popular treen lined road, with the added benefit of off-street and garage where planning has been granted a single storey conversion into additional living space.