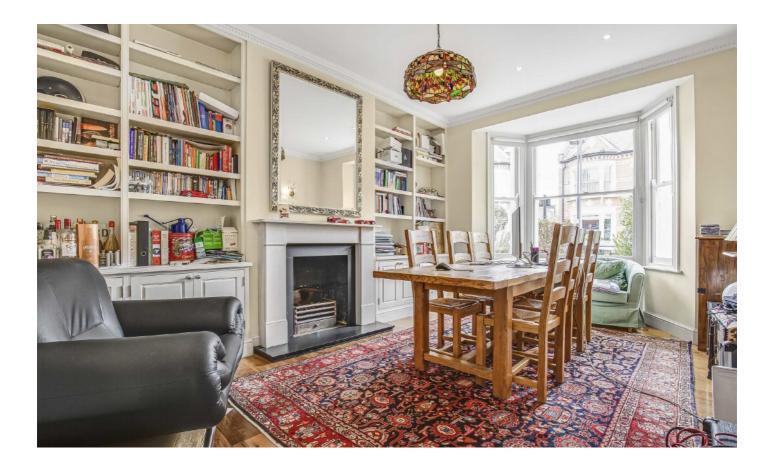

On entry there our two well-proportioned reception rooms with traditional fireplaces and high ceilings. To the rear there is a bespoke Smallbone kitchen/ breakfast room, utility room, cloakroom, as well as access into the side garage where planning has been granted a single storey conversion.