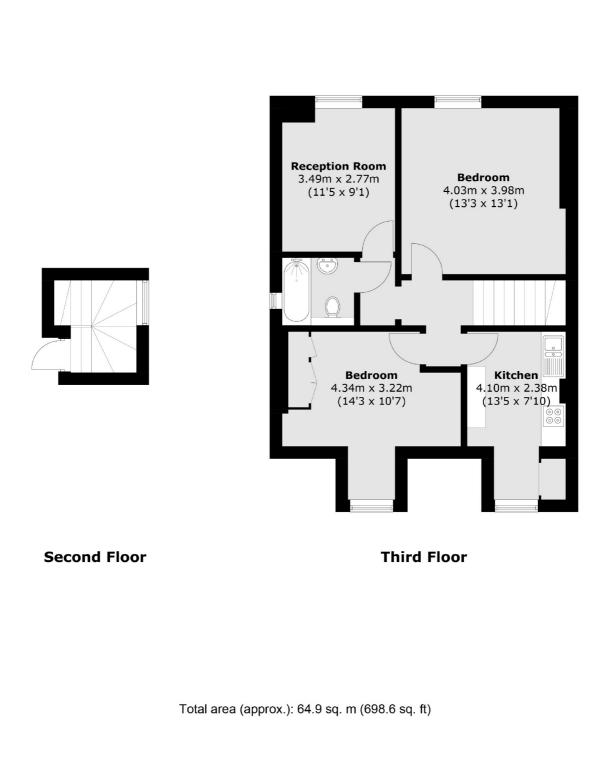

## Grosvenor Road, W4 £473 Per week

This two double bedroom apartment offers a modern kitchen, plenty of storage and a communal patio area which would be perfect for a couple or professional sharers.

Grosvenor Road is well-located for all of the amenities offered on Chiswick High Road, as well as Gunnersbury and Chiswick Park tube stations.

### Features

Two Double Bedrooms Period Conversion Ample Storage Close To Stations Neutral Decor Communal Patio Area