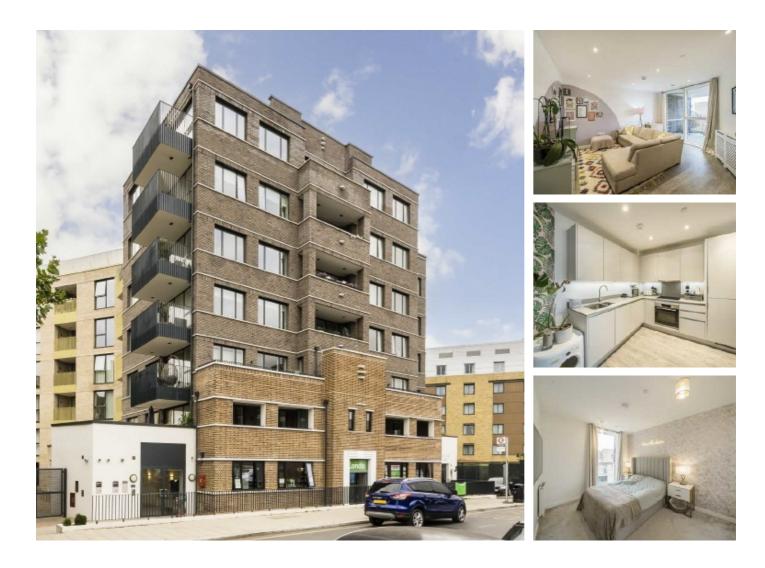

## **Commerce Road, TW8** £399,950

A larger than average, modern one double bedroom apartment set within this new development. The flat benefits from a spacious open-plan kitchen, separate utility/storage room and a generous corner balcony. The building also has lift access throughout.

Commerce Road is within half a mile to the main square of Brentford High Street and Brentford station. There are also bus routes that stop close to the apartment to make a short journey to Piccadilly line stations.

### Features

Modern Development One Double Bedroom Balcony Lift Access Communal Grounds Close To Transport