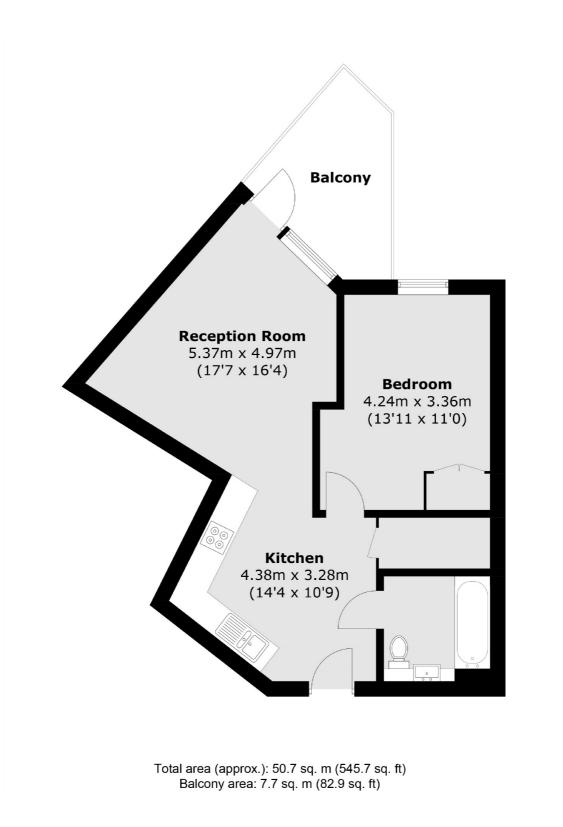

## **Commerce Road, TW8** £399,950

A larger than average, modern one double bedroom apartment set within this new development. The flat benefits from a spacious open-plan kitchen, separate utility/storage room and a generous corner balcony. The building also has lift access throughout.