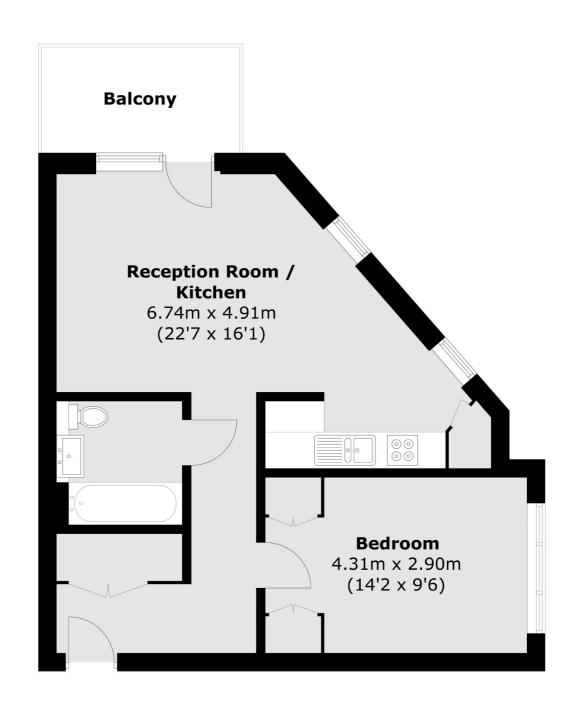

## Capital Interchange Way, Brentford, TW8

Total area (approx.): 51.7 sq. m (556.5 sq. ft) Balcony: 5.7 sq. m (61.3 sq. ft)

Chiswick

London

W4 5TF

020 8995 4321

Sales

388 Chiswick High Road