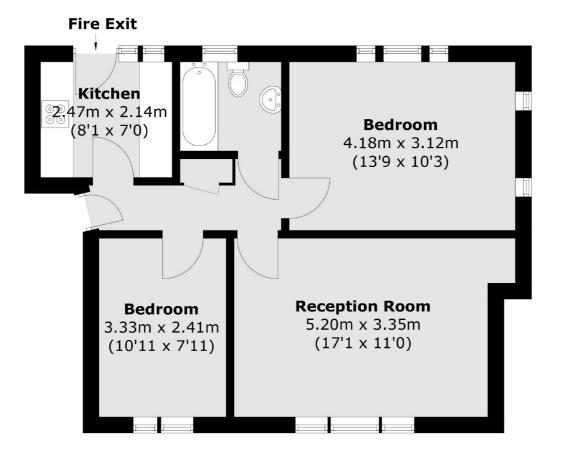

## Somerset Road, Brentford, TW8

Total area (approx.): 52 sq. m (559.7 sq. ft)

Chiswick 388 Chiswick High Road London W4 5TF Sales 020 8995 4321 Energy Rating: D. We aim to make our particulars both accurate and reliable. However they are not guaranteed; nor do they form part of an offer or contract. If you require clarification on any points then please contact us, especially if you're traveling some distance to view. Please note that appliances and heating systems have not been tested and therefore no warranties can be given as to their good working order.