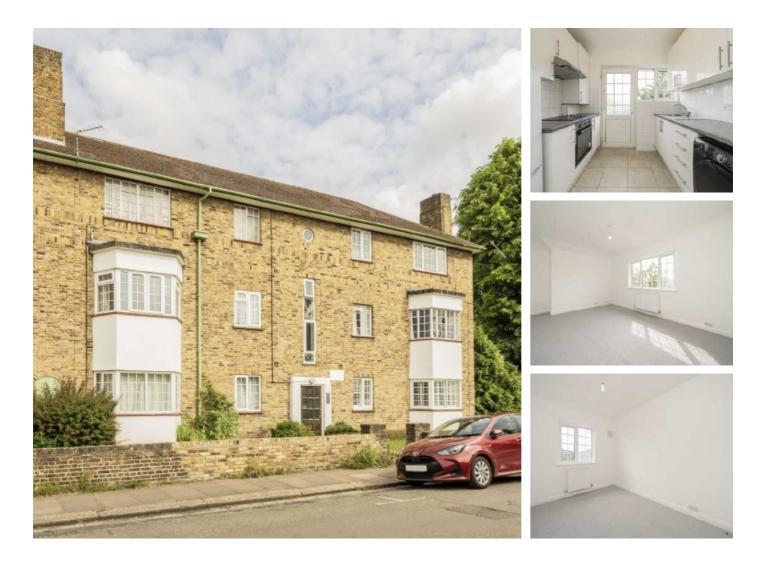

## Somerset Road, TW8 £350,000

A recently redecorated and bright two double bedroom, top floor flat situated on the edge of the historic 'The Butts' conservation area. With long lease and no onward chain, perfect as a first-time buy or investment.

## Features

Top Floor Two Double Bedrooms Long Lease Communal Garden Close To Transport No Onward Chain