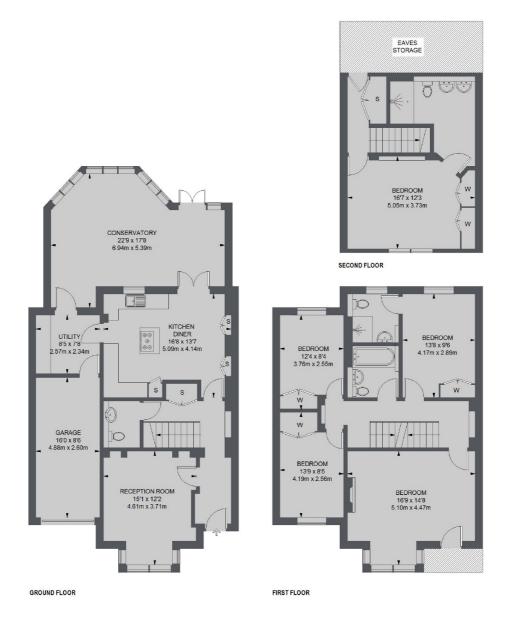

This is the perfect home for a family needing access to Chiswick High Road and the areas transport links but wanting a quieter location away from the hustle and bustle of the High Road.

The ground floor has a front facing reception room with a feature fireplace, a semi open plan kitchen with a separate utility room and a large conservatory area providing even more living space.

Upstairs the property has five bedrooms arranged over first and second floor and a total of three bathrooms including two en suites. The property also has an off-street parking space, a garage and a private garden.

## Verona Court, London, W4

TOTAL APPROX. FLOOR AREA (INCLUDING GARAGE) 2293 SQ. FT. (213.03 SQ. M.)

Chiswick

London W4 5TF

Lettings

020 8995 5439

388 Chiswick High Road

Energy Rating: C. We aim to make our particulars both accurate and reliable. However they are not guaranteed; nor do they form part of an offer or contract. If you require clarification on any points then please contact us, especially if you're traveling some distance to view. Please note that appliances and heating systems have not been tested and therefore no warranties can be given as to their good working order.