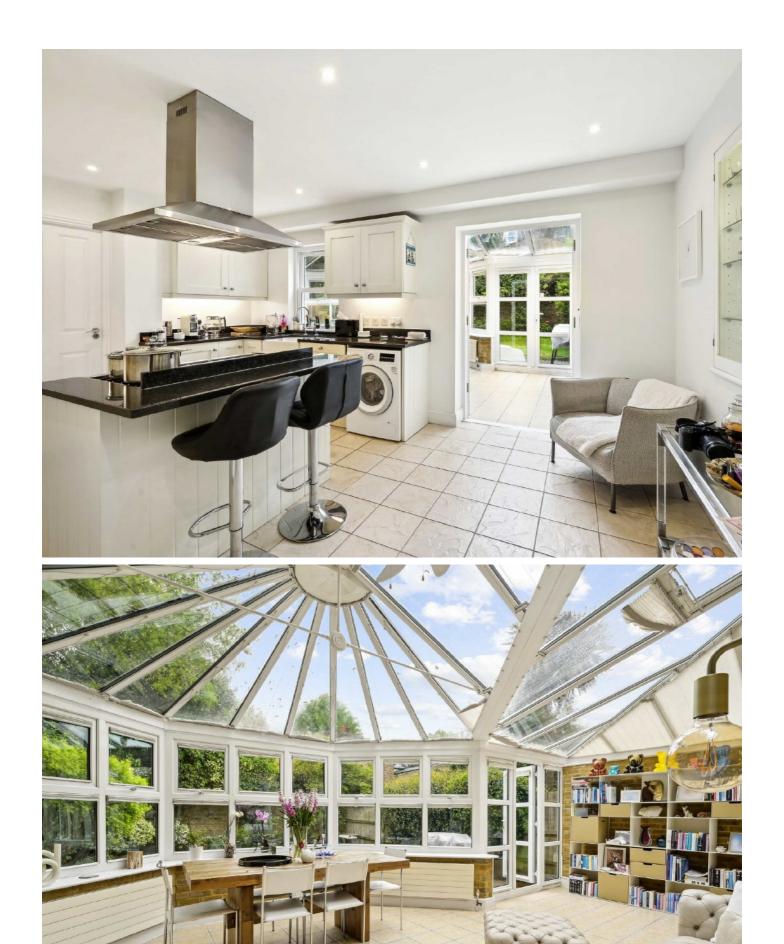

This is the perfect home for a family needing access to Chiswick High Road and the areas transport links but wanting a quieter location away from the hustle and bustle of the High Road.

The ground floor has a front facing reception room with a feature fireplace, a semi open plan kitchen with a separate utility room and a large conservatory area providing even more living space.