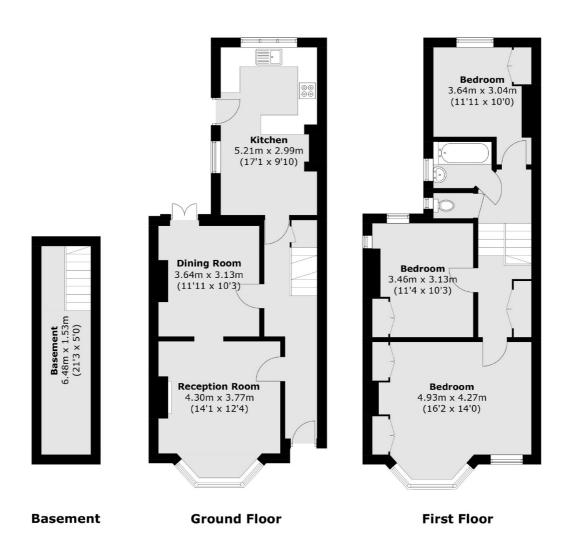

## Whitehall Gardens, London, W4

Total area (approx.): 116.1 sq. m (1,249.8 sq. ft)

Chiswick

London

W4 5TF

020 8995 4321

Sales

388 Chiswick High Road