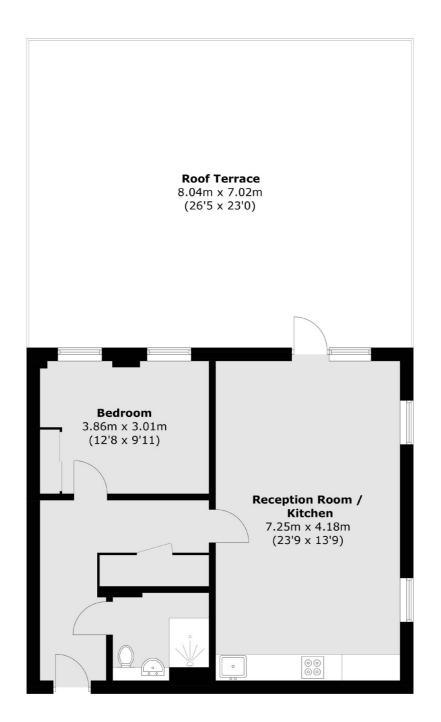

### Baltic Avenue, Brentford, TW8

Total area (approx.): 59.4 sq. m (639.4 sq. ft) Roof Terrace: 60.4 sq. m (650.1 sq. ft)

Chiswick 388 Chiswick High Road London W4 5TF Sales 020 8995 4321 Energy Rating: B. We aim to make our particulars both accurate and reliable. However they are not guaranteed; nor do they form part of an offer or contract. If you require clarification on any points then please contact us, especially if you're traveling some distance to view. Please note that appliances and heating systems have not been tested and therefore no warranties can be given as to their good working order.