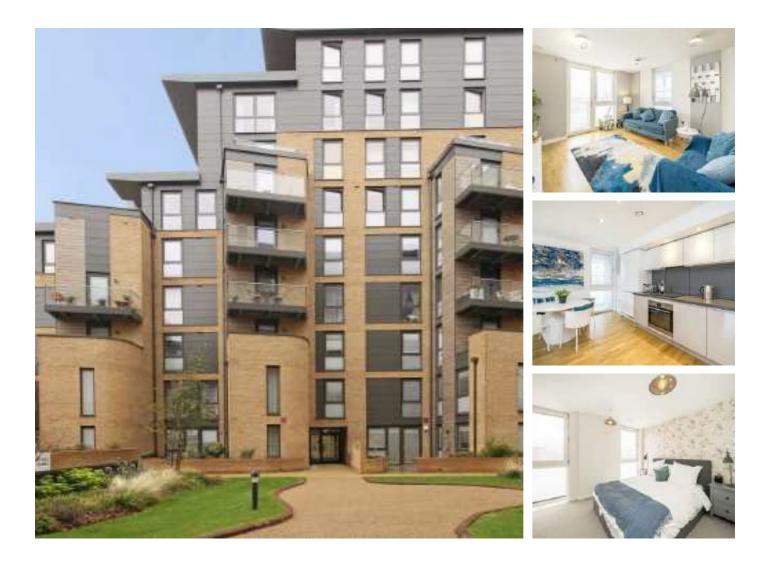

## Baltic Avenue, TW8 £399,950

An immaculately presented, larger than average fifth floor one double bedroom apartment. With lift access, large private terrace, two allocated secure underground parking spaces and offered with no onward chain - perfect as a first time buy, pied-à-terre or investment.

### Features

One Double Bedroom Lift Access Two Underground Parking Spaces Private Terrace Long Lease No Onward Chain