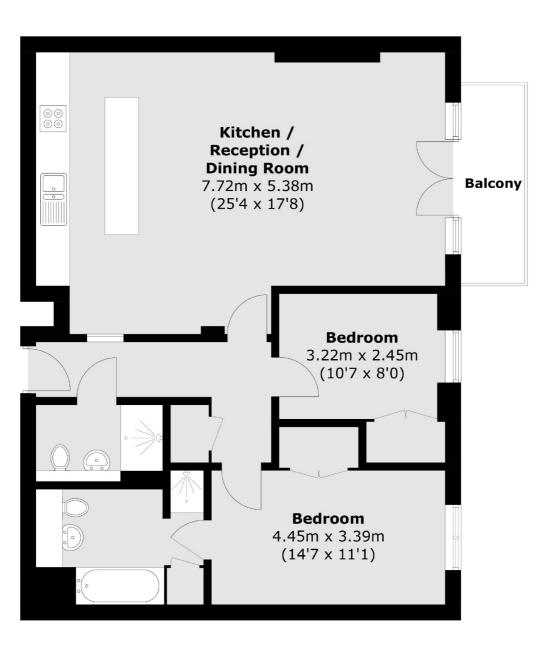

## **Third Floor**

Total area (approx.): 81.8 sq. m (880.5 sq. ft) Balcony: 4.5 sq. m (48.4 sq. ft)

Chiswick 388 Chiswick High Road London W4 5TF Sales 020 8995 4321 Energy Rating: B. We aim to make our particulars both accurate and reliable. However they are not guaranteed; nor do they form part of an offer or contract. If you require clarification on any points then please contact us, especially if you're traveling some distance to view. Please note that appliances and heating systems have not been tested and therefore no warranties can be given as to their good working order.