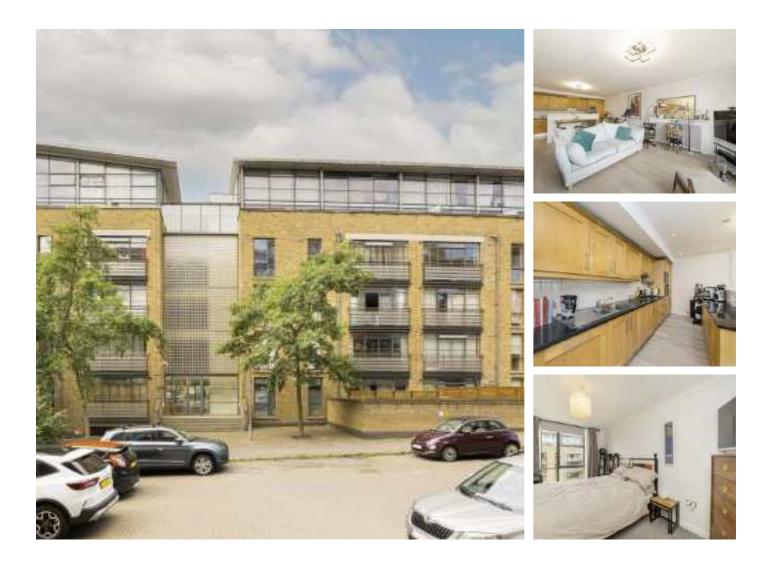

## Goat Wharf, TW8 £499,950

An immaculately presented two double bedroom, two bathroom apartment situated within this well soughtafter development. With floor to ceiling windows, allocated parking, modern finish and offered with no onward chain.

Situated within the Ferry Quays waterside community, Goat Wharf is close to Brentford High Street. It is within half a mile from Brentford overground station and a short drive from the M4/A4 providing great access in and out of London.

#### Features

Two Double Bedrooms Two Bathrooms Balcony Lift Access Secure Underground Parking No Onward Chain