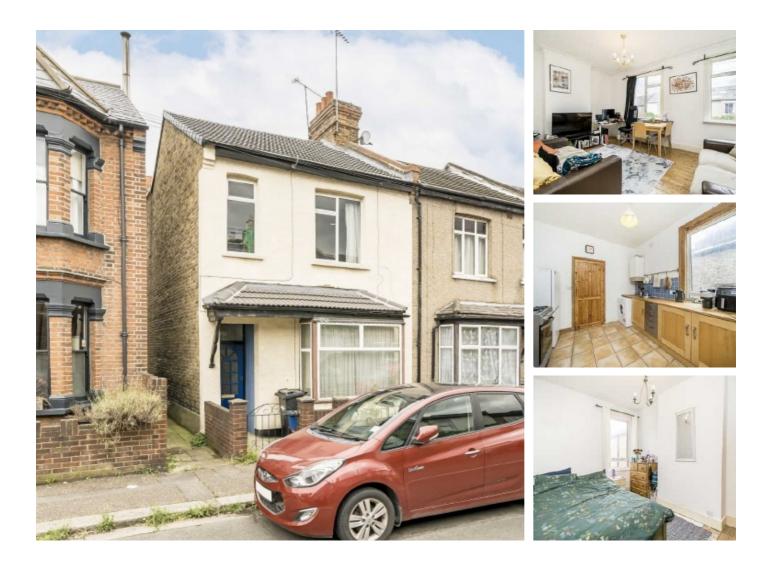

## Brook Road South, TW8 £325,000

A one bedroom semi detached period property which has the potential to be extended subject to planning consents. The apartment is well proportioned with a bright and spacious living room.

Brook Road South is located within half a mile of the exciting redeveloped Brentford High Street and Brentford Station which has direct fast links to Waterloo. You are also a short walk to the River Thames and associated pubs and restaurants such as The Black Dog a highly recommended Sunday Roast!

#### Features

Close To Modern Amenities Close To The River Potential To Extend STPP Period Property Good Transport Links Semi Detached