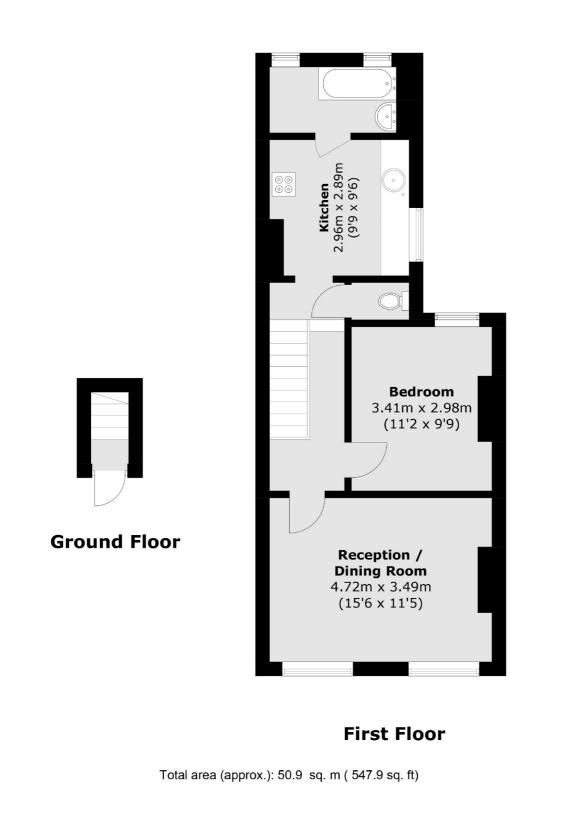

## Brook Road South, TW8 £325,000

A one bedroom semi detached period property which has the potential to be extended subject to planning consents. The apartment is well proportioned with a bright and spacious living room.