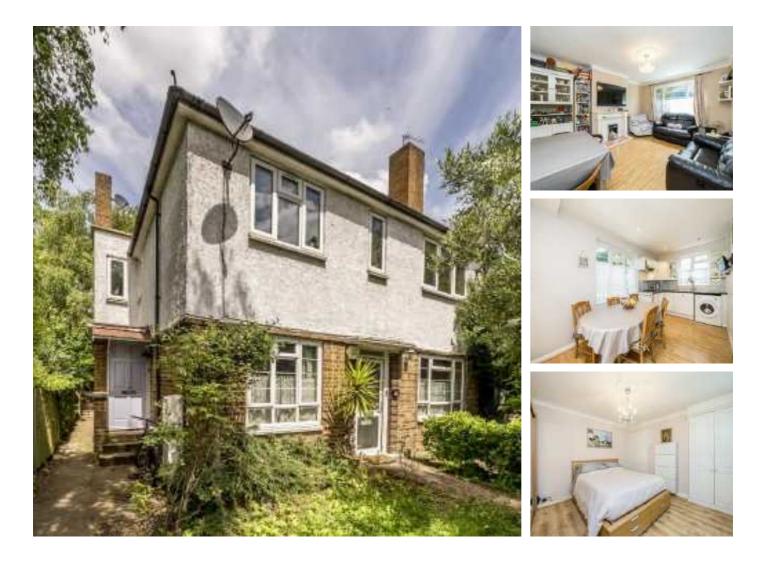

## Ellesmere Road, W4 £650,000

At over 1,000 sq/ft, a large three bedroom ground floor garden flat. With its own entrance, share of freehold, close to transport and large private garden with potential to extend (STPP).

Located within a few minutes walk of Chiswick High Road's shops, cafes and restaurants. Transport links include Turnham Green and Chiswick Park stations, local bus routes and the A4/M4 for routes in and out of London

## Features

Maisonette Three Double Bedrooms Eat-In Kitchen Share Of Freehold Potential To Extend (STPP) Close To Transport