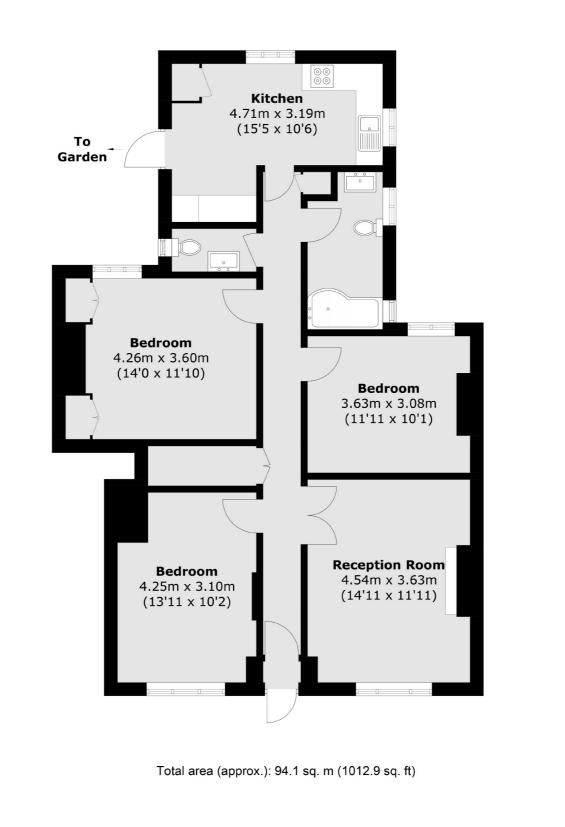

## Ellesmere Road, W4 £650,000

At over 1,000 sq/ft, a large three bedroom ground floor garden flat. With its own entrance, share of freehold, close to transport and large private garden with potential to extend (STPP).

## Features

Maisonette Three Double Bedrooms Eat-In Kitchen Share Of Freehold Potential To Extend (STPP) Close To Transport