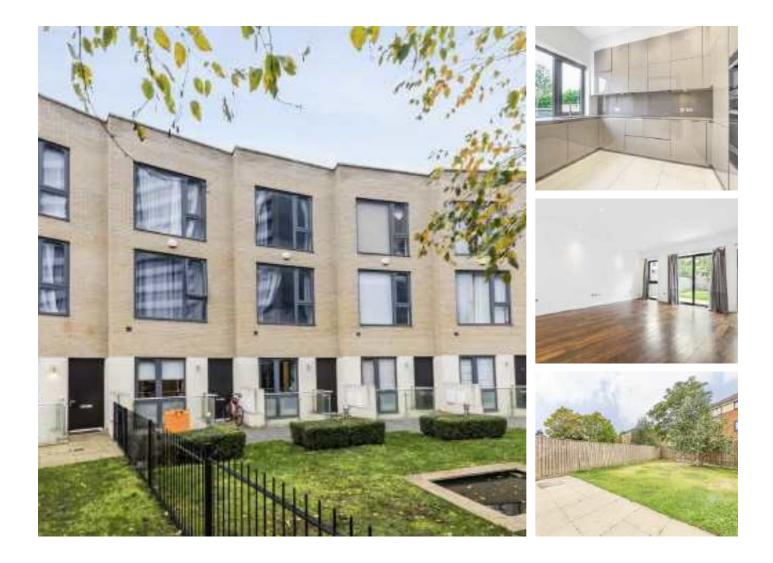

# Gunnersbury Mews, W4 £1,800,000

An immaculate five bedroom new build town house. This house is located within a gated community which offers secure underground parking and garage space in the basement. Inside the house, the ground floor has a separate high spec kitchen, a WC and a large reception room that leads out into a generous garden. There are five double bedrooms and four bathrooms. The principle bedroom enjoys an en-suite and a West facing terrace.

#### Features

Gated Development Secure Parking & Garage Five Bedrooms Private Garden & Terrace Close To Transport Chain Free