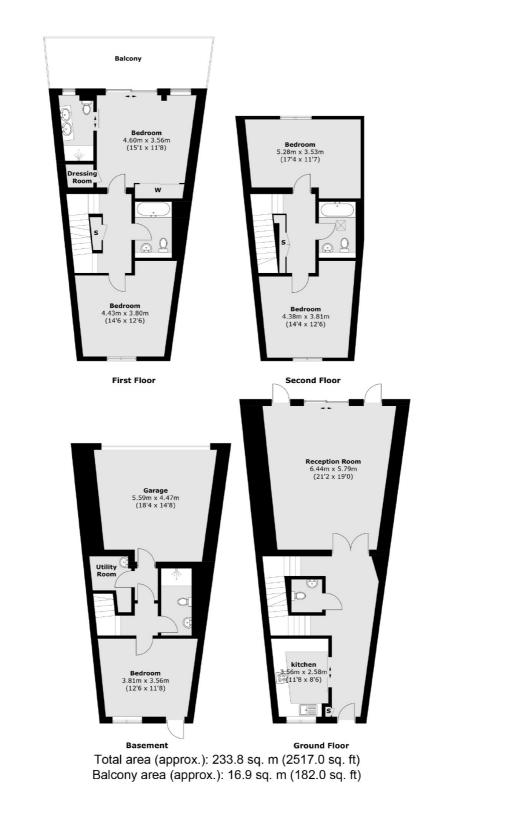

# Gunnersbury Mews, W4 £1,800,000

An immaculate five bedroom new build town house. This house is located within a gated community which offers secure underground parking and garage space in the basement. Inside the house, the ground floor has a separate high spec kitchen, a WC and a large reception room that leads out into a generous garden. There are five double bedrooms and four bathrooms. The principle bedroom enjoys an en-suite and a West facing terrace.

#### Features

Gated Development Secure Parking & Garage Five Bedrooms Private Garden & Terrace Close To Transport Chain Free