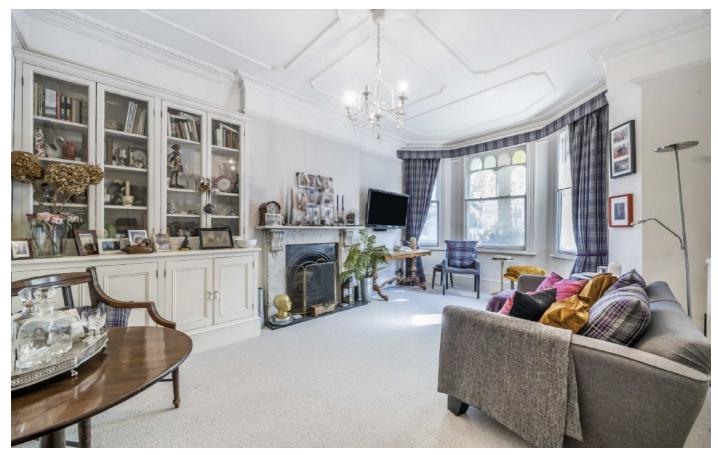

## Airedale Avenue, W4

The ground floor of the property has a separate reception room to the front with an exceptional bay window and spacious open-plan kitchen/living and dining to the rear, leading through to the west-facing garden. There is also a large utility room and WC.