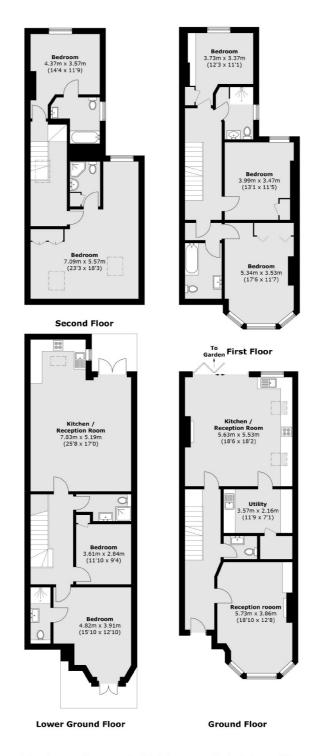

## Airedale Avenue, W4

The ground floor of the property has a separate reception room to the front with an exceptional bay window and spacious open-plan kitchen/living and dining to the rear, leading through to the west-facing garden. There is also a large utility room and WC.

The basement has been cleverly converted into extensive living space with exceptionally high ceilings, here you will find open plan living and dining area leading onto a patio and two further double bedrooms and two bathrooms.

To the first floor there is the primary bedroom with built-in wardrobes, bay window and en-suite and two further large double bedrooms served by a family bathroom.

The second floor hosts two further large bedrooms, both with en-suite bathrooms.

### Airedale Avenue, London, W4

Total area (approx.): 291.8 sq. m (3,140.9 sq. ft)

Chiswick

London

W4 5TF

020 8995 4321

Sales

388 Chiswick High Road