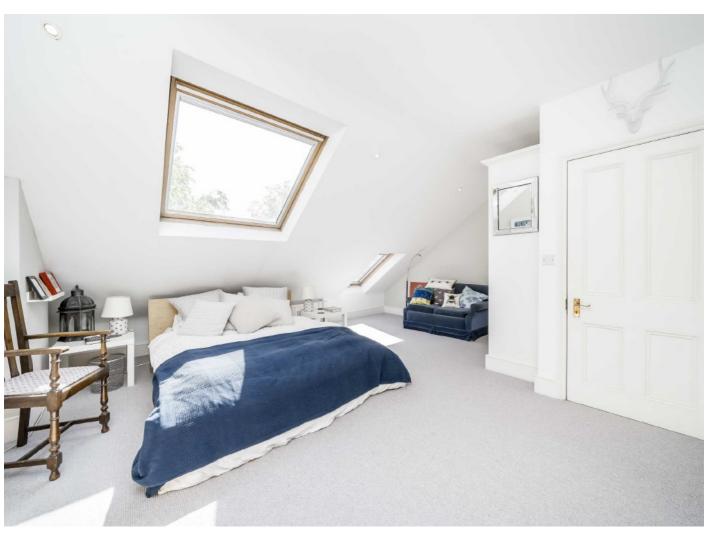

To the first floor there is the primary bedroom with built-in wardrobes, bay window and en-suite and two further large double bedrooms served by a family bathroom.

The second floor hosts two further large bedrooms, both with en-suite bathrooms.