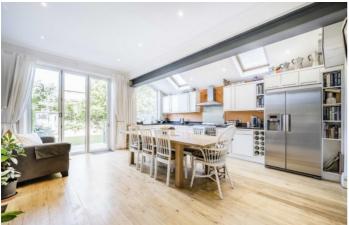

## Airedale Avenue, W4

The ground floor of the property has a separate reception room to the front with an exceptional bay window and spacious open-plan kitchen/living and dining to the rear, leading through to the west-facing garden. There is also a large utility room and WC.