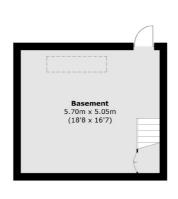

The ground floor of the property has spacious open-plan kitchen/living with modern appliances throughout, leading through to the south-facing garden. There is also a large utility room and WC. The basement has been cleverly converted into further living space and home gym.

## Huntingdon Gardens, London, W4

**First Floor** 

**Second Floor** 

**Basement** 

Chiswick

London

W45TF

020 8995 4321