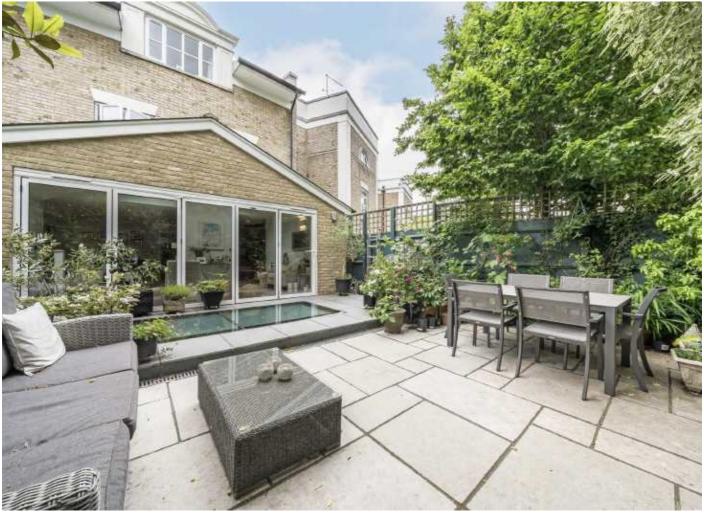

The ground floor of the property has spacious open-plan kitchen/living with modern appliances throughout, leading through to the south-facing garden. There is also a large utility room and WC. The basement has been cleverly converted into further living space and home gym.