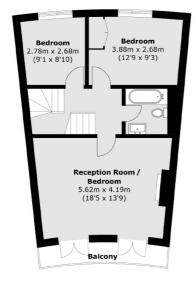

On the first floor there is one family bathroom and three double bedrooms, the largest of which at the front could also serve as a fantastic reception room with balcony. The second floor provides a further two large bedrooms, two bathrooms and plenty of storage. To the front of the house there is off-street parking.

## Huntingdon Gardens, London, W4

**First Floor** 

**Second Floor** 

**Basement** 

Chiswick

London

W45TF

020 8995 4321