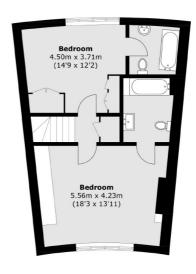

On the first floor there is one family bathroom and three double bedrooms, the largest of which at the front could also serve as a fantastic reception room with balcony. The second floor provides a further two large bedrooms, two bathrooms and plenty of storage. To the front of the house there is off-street parking.

## Huntingdon Gardens, London, W4

**First Floor** 

**Second Floor** 

**Basement** 

Chiswick

London

W45TF

020 8995 4321