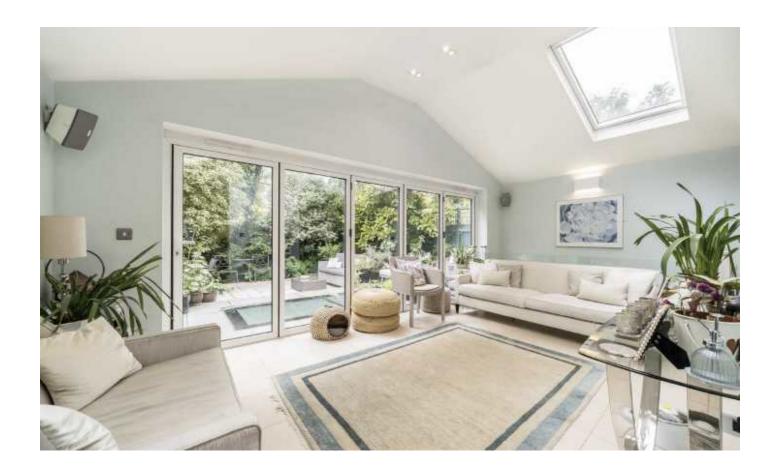

The ground floor of the property has spacious open-plan kitchen/living with modern appliances throughout, leading through to the south-facing garden. There is also a large utility room and WC. The basement has been cleverly converted into further living space and home gym.