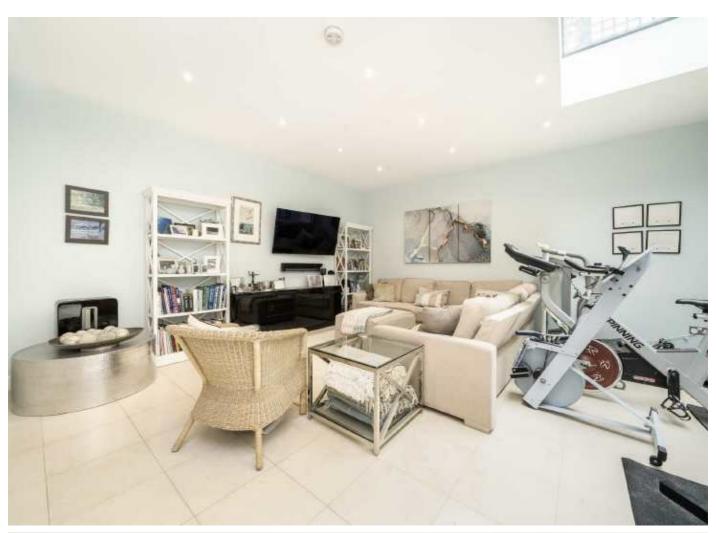

The ground floor of the property has spacious open-plan kitchen/living with modern appliances throughout, leading through to the south-facing garden. There is also a large utility room and WC. The basement has been cleverly converted into further living space and home gym.

## **Features**

Five Double Bedrooms
Three Bathrooms
End Of Terrace
Private Road
Converted Basement
Off-Street Parking