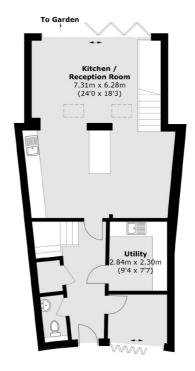

The ground floor of the property has spacious open-plan kitchen/living with modern appliances throughout, leading through to the south-facing garden. There is also a large utility room and WC. The basement has been cleverly converted into further living space and home gym.

## **Ground Floor**

Total area (approx.): 200.0 sq. m (2,152.7 sq. ft) (Including Basement) Balcony: 4.4 sq. m (47.4 sq. ft)