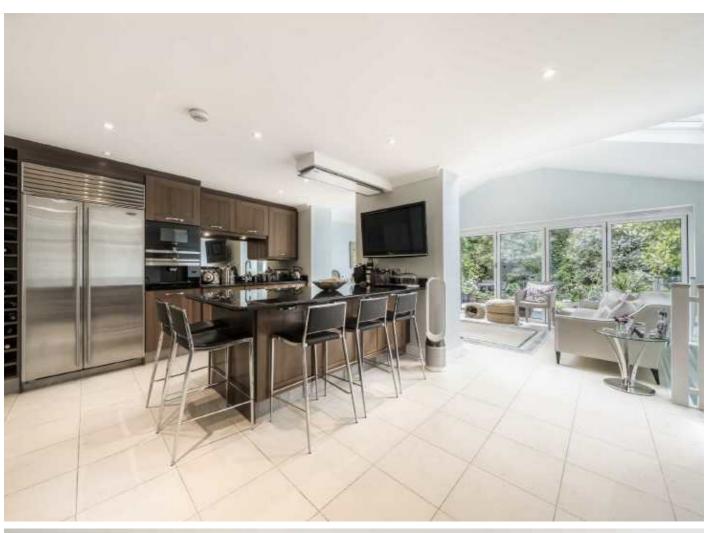

The ground floor of the property has spacious open-plan kitchen/living with modern appliances throughout, leading through to the south-facing garden. There is also a large utility room and WC. The basement has been cleverly converted into further living space and home gym.