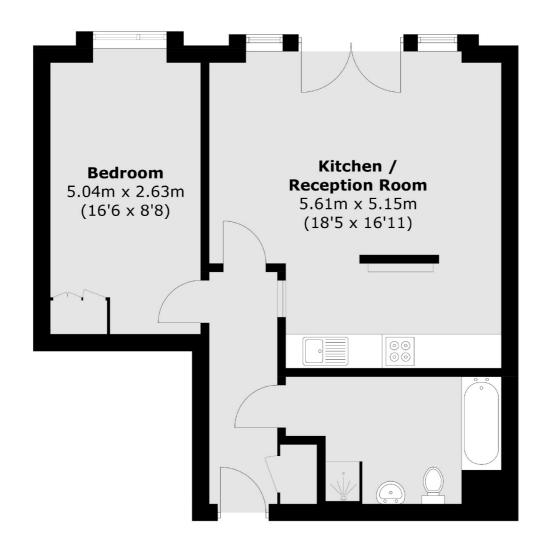

### **Third Floor**

Total area (approx.): 55.1 sq. m (593.1 sq. ft)

Chiswick

London

W4 5TF

020 8995 4321

Sales

388 Chiswick High Road