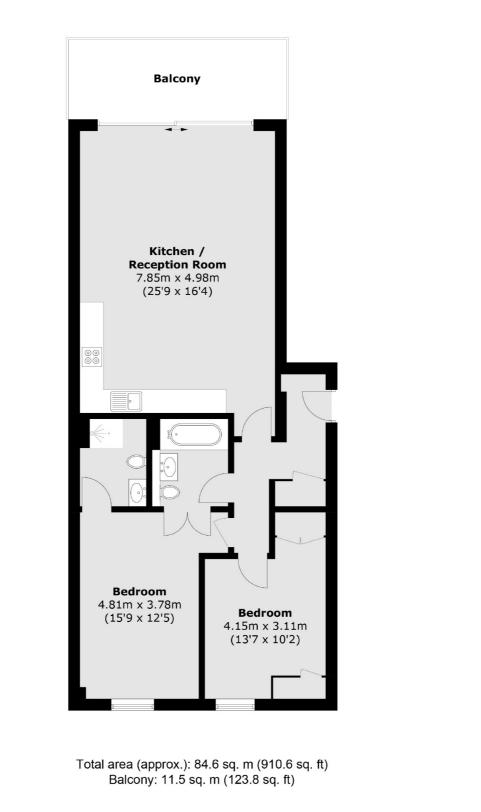

## Kew Bridge Road, TW8 £625,000

An immaculately presented, two double bedroom, two bathroom apartment set within this popular development. With fantastic views across the River Thames, access to residents gym/sauna and offered with no onward chain.

#### Features

Two Double Bedrooms Two Bathrooms Residents Gym/Sauna River Views Allocated Parking No Onward Chain