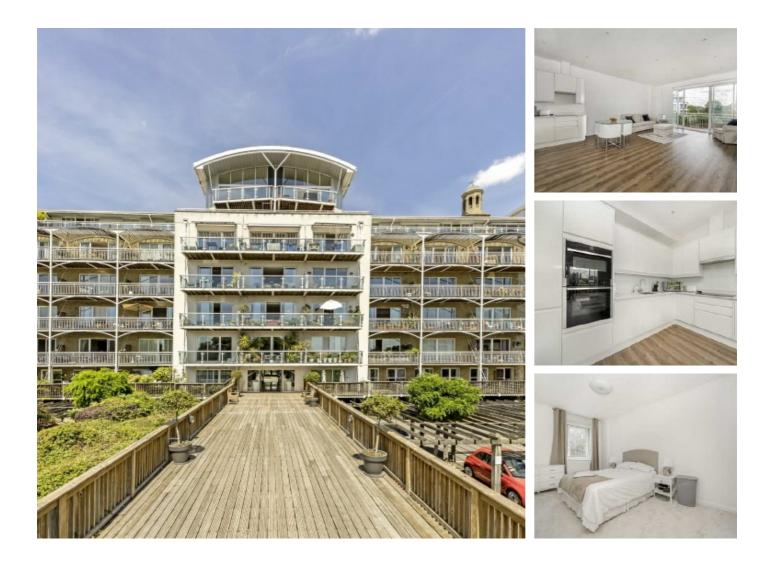

## Kew Bridge Road, TW8 £685,000

An immaculately presented, two double bedroom, two bathroom apartment set within this popular development. With fantastic views across the River Thames, access to residents gym/sauna and offered with no onward chain.

Regatta Point is within walking distance of Kew Bridge Station which has links to Waterloo, as well as local bus links, shops and riverside restaurants.

#### Features

Two Double Bedrooms Two Bathrooms Residents Gym/Sauna River Views Allocated Parking No Onward Chain