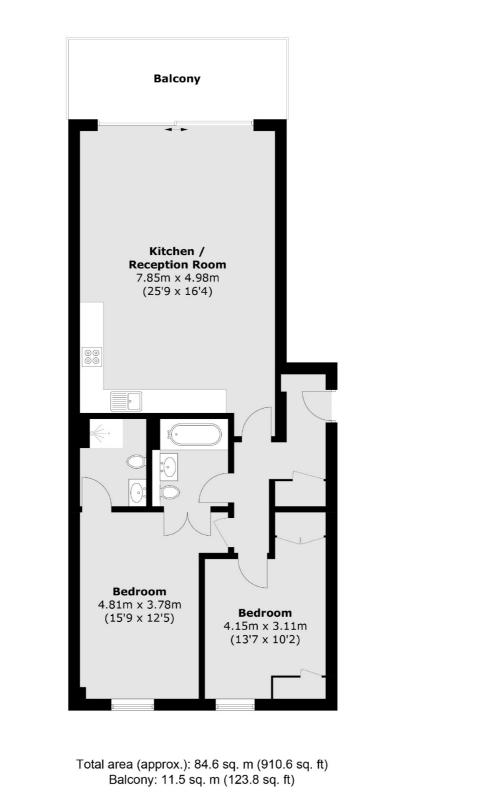

## Kew Bridge Road, TW8 £685,000

An immaculately presented, two double bedroom, two bathroom apartment set within this popular development. With fantastic views across the River Thames, access to residents gym/sauna and offered with no onward chain.

#### Features

Two Double Bedrooms Two Bathrooms Residents Gym/Sauna River Views Allocated Parking No Onward Chain