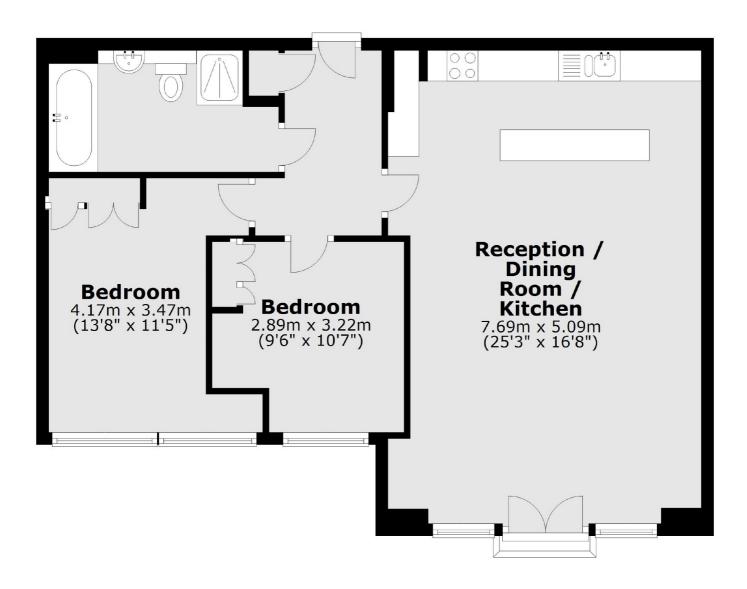

# Point Wharf Lane, TW8 £350,000

A bright and spacious apartment situated on the banks of The River Thames. The property offers an impressive open plan living area with contemporary kitchen, two double bedroom and a bathroom. The flat further benefits from being close to local amenities and transport links.

### Point Wharf Lane, Brentford, TW8

Total area: approx. 73.3 sq. metres (788.7 sq. feet)

Chiswick

London

W4 5TF

020 8995 4321

Sales

388 Chiswick High Road