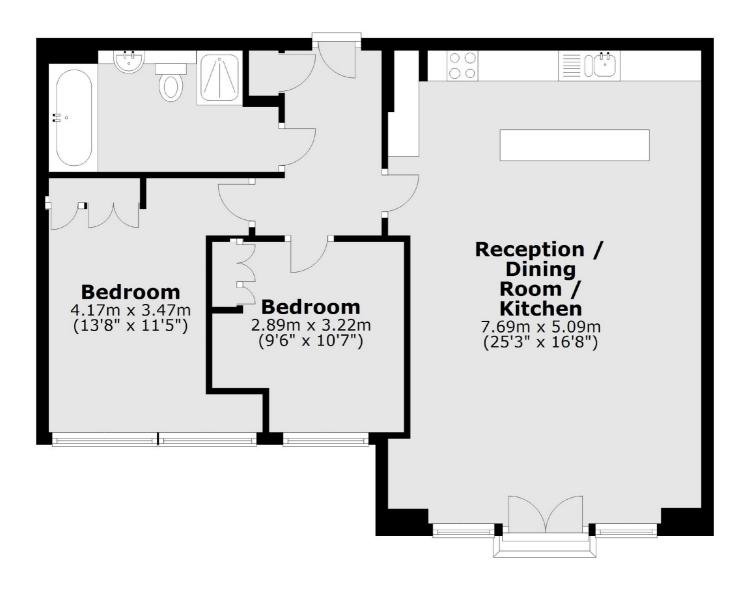

# Point Wharf Lane, TW8 £375,000

A bright and spacious apartment situated on the banks of The River Thames. The property offers an impressive open plan living area with contemporary kitchen, two double bedroom and a bathroom. The flat further benefits from being close to local amenities and transport links.

### Point Wharf Lane, Brentford, TW8

Total area: approx. 73.3 sq. metres (788.7 sq. feet)

Chiswick

London

W4 5TF

020 8995 4321

Sales

388 Chiswick High Road