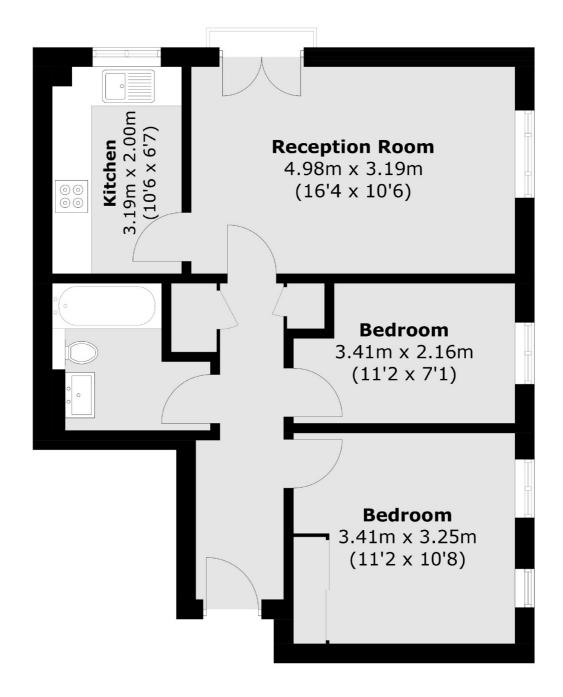

## Silver Crescent, London, W4

Total area (approx.): 55.4 sq. m (596.3 sq. ft)

Chiswick

London

W4 5TF

020 8995 4321

Sales

388 Chiswick High Road