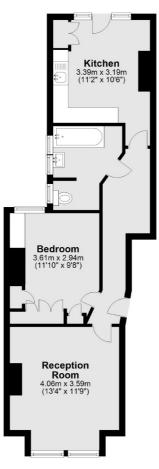

## Bollo Lane, London, W4

#### **Ground Floor**

Total area: approx. 48.6 sq. metres (522.9 sq. feet)

Chiswick 388 Chiswick High Road London W4 5TF Sales 020 8995 4321 Energy Rating: C. We aim to make our particulars both accurate and reliable. However they are not guaranteed; nor do they form part of an offer or contract. If you require clarification on any points then please contact us, especially if you're traveling some distance to view. Please note that appliances and heating systems have not been tested and therefore no warranties can be given as to their good working order.