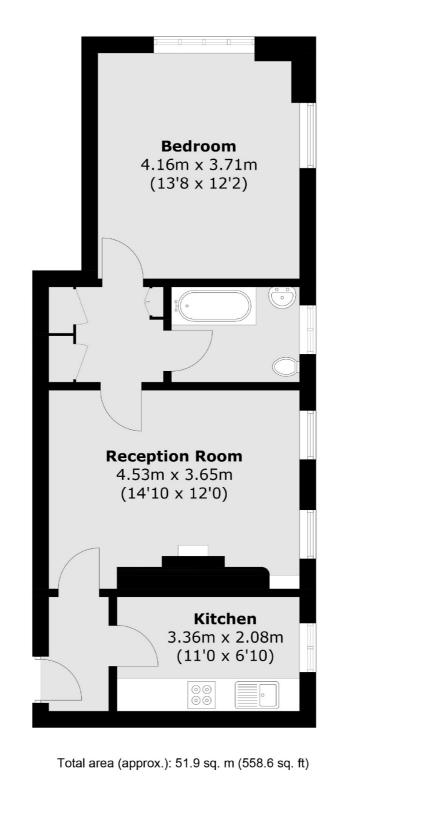

## Heathfield Terrace, W4 £426 Per week

On the fourth floor of this well-located mansion block in the heart of Chiswick is this bright and spacious one bedroom apartment. The property has ample storage throughout, parking available and the further benefit of heating and hot water included in the rent.

### Features

Ground Floor Mansion Block One Bedroom Neutral Decor Parking Available Heating & Hot Water Included