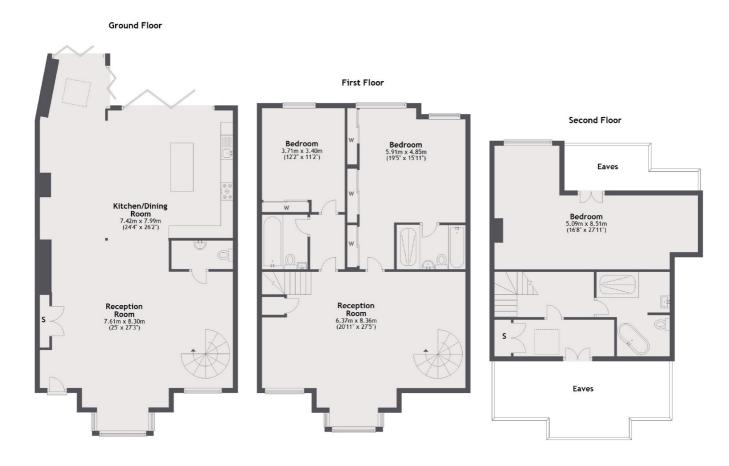

## Sutton Lane South, W4

£1,500 Per week

A three bedroom house in Grove Park that has been finished to the highest standard with over 2,700 sq.ft of space, two reception rooms and off-street parking.

Located within the sought after area of Grove Park and is also under a mile from Gunnersbury station, Chiswick mainline station and the amenities on Chiswick High Road.

## **Features**

Three Bedrooms
Three Bathrooms
Two Reception Rooms
High Specification
Grove Park
Close To Stations

Chiswick 020 8995 5439 dexters.co.uk

## Sutton Lane South, London, W4

Total area: approx. 255.9 sq. metres (2755.0 sq. feet)

020 8995 5439