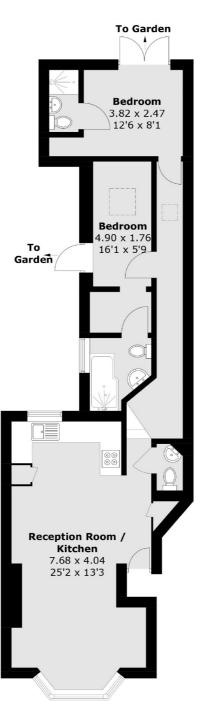

## Acton Lane, London, W4

Total area (approx.): 60.0 sq. m (645.8 sq. ft)

Chiswick 388 Chiswick High Road London W4 5TF Lettings 020 8995 5439 Energy Rating: C. We aim to make our particulars both accurate and reliable. However they are not guaranteed; nor do they form part of an offer or contract. If you require clarification on any points then please contact us, especially if you're traveling some distance to view. Please note that appliances and heating systems have not been tested and therefore no warranties can be given as to their good working order.