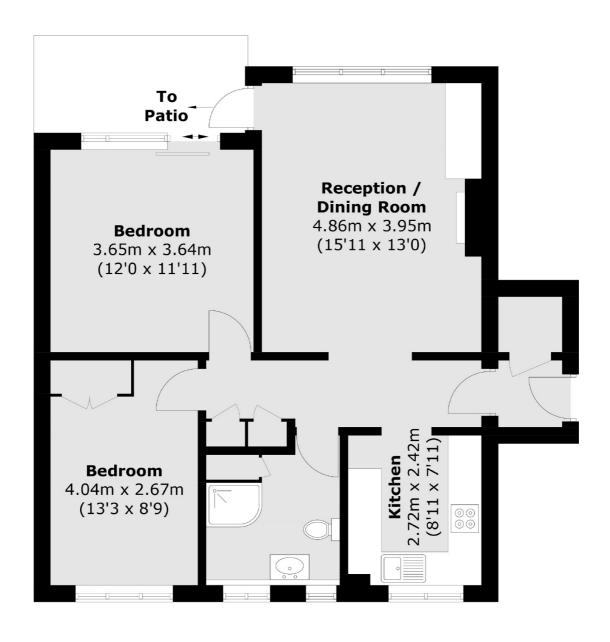

## Thames Village, London, W4

Total area (approx.): 69.4 sq. m (747.0 sq. ft)

020 8995 4321

388 Chiswick High Road

Chiswick