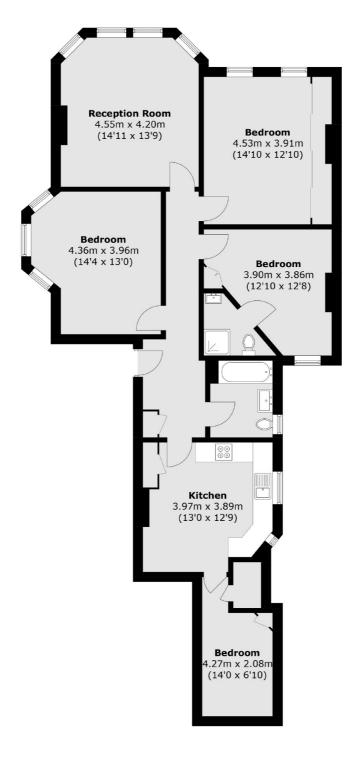

## Sutton Court, London, W4

Total area (approx.): 109.6 sq. m (1,179.7 sq. ft)

Chiswick

London

W4 5TF

020 8995 4321

Sales

388 Chiswick High Road