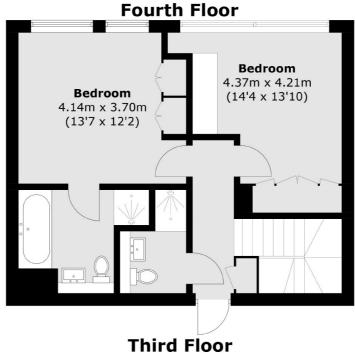

## Point Wharf Lane, TW8 £625,000

A bright and modern two double bedroom, two bathroom third and fourth floor duplex apartment with river and marina views. With floor to ceiling windows, newly replaced lifts, open-plan living, balcony, secure allocated parking and offered with no onward chain.

## **Features**

Two Double Bedrooms
Two Newly Refurbished
Bathrooms
Split-Level
Balcony
Underground Secure Parking
Riverside Development

Chiswick 020 8995 4321 dexters.co.uk

## Point Wharf Lane, Brentford, TW8

Total area (approx.): 99.3 sq. m (1,068.8 sq. ft)

Chiswick

London

W4 5TF

020 8995 4321

Sales

388 Chiswick High Road