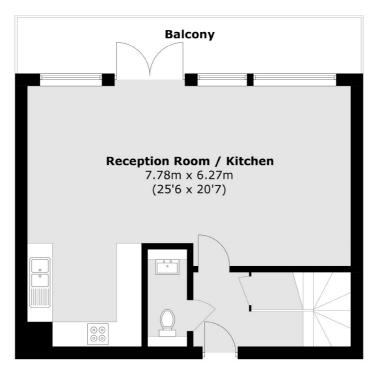

## Point Wharf Lane, TW8 £625,000

A bright and modern two double bedroom, two bathroom third and fourth floor duplex apartment with river and marina views. With floor to ceiling windows, newly replaced lifts, open-plan living, balcony, secure allocated parking and offered with no onward chain.

## **Features**

Two Double Bedrooms
Two Newly Refurbished
Bathrooms
Split-Level
Balcony
Underground Secure Parking
Riverside Development

Chiswick 020 8995 4321 dexters.co.uk

## Point Wharf Lane, Brentford, TW8

Total area (approx.): 99.3 sq. m (1,068.8 sq. ft)

Chiswick

London

W4 5TF

020 8995 4321

Sales

388 Chiswick High Road