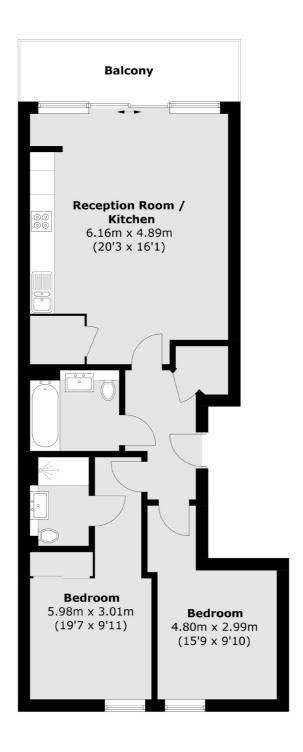

## Colonial Drive, London, W4

Total area (approx.): 71.8 sq. m (772.8 sq. ft) Balcony: 8.1 sq. m (87.2 sq. ft)

Chiswick

London

W4 5TF

020 8995 4321

Sales

388 Chiswick High Road