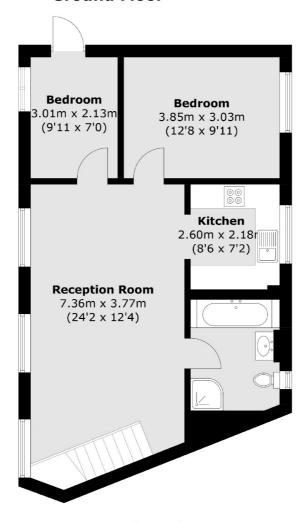

#### **Ground Floor**

**First Floor** 

Total area (approx.): 68.5 sq. m (737.4 sq. ft)

Chiswick

London

W4 5TF

Lettings

020 8995 5439