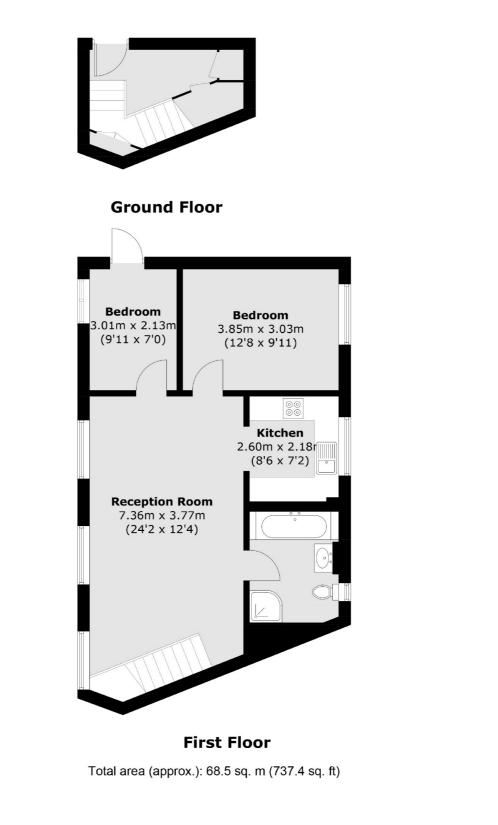

## Grove Park Road, W4 £530 Per week

A newly refurbished two bedroom first floor maisonette located on Grove Park Road moments from Chiswick Station. The property comprises a large reception room, two bedrooms, modern fully fitted kitchen, bathroom and roof terrace. Further benefits include plenty of storage space in the entrance hallway.