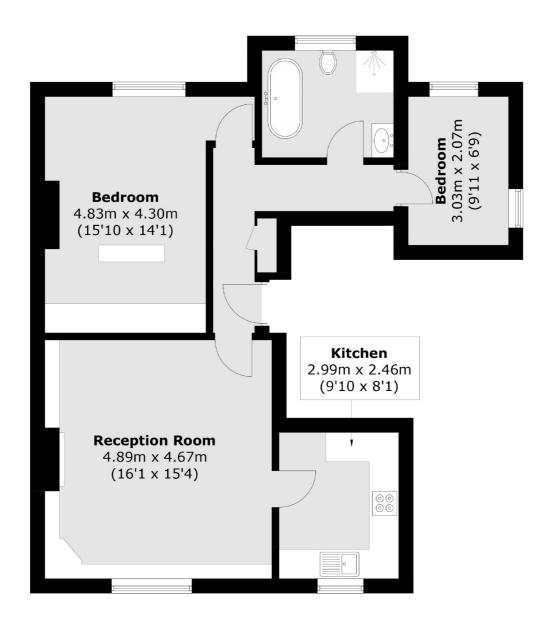

## Spencer Road, W4

£519 Per week

A two bedroom spacious and modern conversion apartment with high ceilings, a large reception room, period features throughout and a stunning bathroom with a freestanding roll top bath.

## Spencer Road, London, W4

Total area (approx.): 69.0 sq. m (742.7 sq. ft)

Chiswick

London

W4 5TF

Lettings

020 8995 5439

388 Chiswick High Road