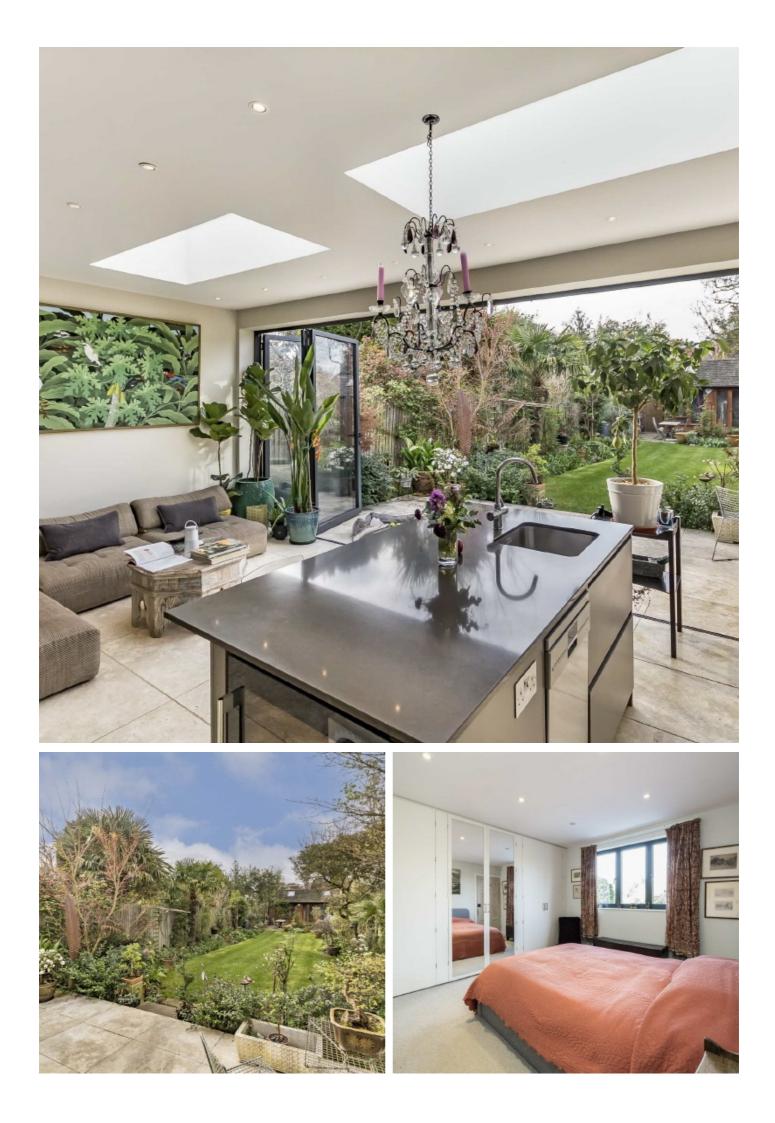

On entry to the house the wide entrance hallways provides a warm welcome. Walking through you are greeted into a bright and airy open plan room which has the large bay window to the front and the floor to ceiling glass doors to the rear. The front area is arranged as a comfortable reception space, the centre being another seating area looking out to the garden lined with Asian influences. To the rear is the kitchen dining area which is fitted with high end appliances. Connected to this is a useful utility room with a second dishwasher. This also looks out in to the large West facing garden complete with a working studio. This floor also has a water closet.

Upstairs, there are three large double bedrooms and a smaller single bedroom. These bedrooms all have large windows with two of them looking onto the garden. Both of these rooms are also serviced by en-suite bathrooms. The other two bedrooms share a shower room.