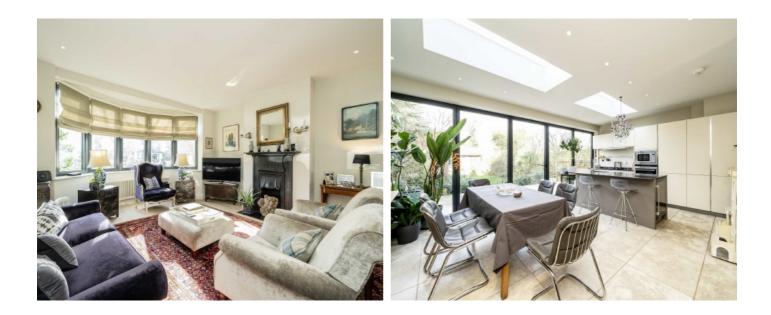

On entry to the house the wide entrance hallways provides a warm welcome. Walking through you are greeted into a bright and airy open plan room which has the large bay window to the front and the floor to ceiling glass doors to the rear. The front area is arranged as a comfortable reception space, the centre being another seating area looking out to the garden lined with Asian influences. To the rear is the kitchen dining area which is fitted with high end appliances. Connected to this is a useful utility room with a second dishwasher. This also looks out in to the large West facing garden complete with a working studio. This floor also has a water closet.