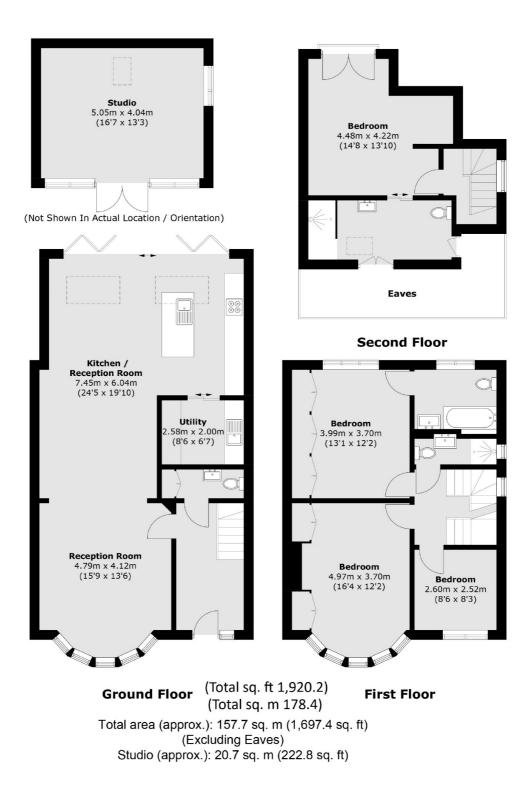

On entry to the house the wide entrance hallways provides a warm welcome. Walking through you are greeted into a bright and airy open plan room which has the large bay window to the front and the floor to ceiling glass doors to the rear. The front area is arranged as a comfortable reception space, the centre being another seating area looking out to the garden lined with Asian influences. To the rear is the kitchen dining area which is fitted with high end appliances. Connected to this is a useful utility room with a second dishwasher. This also looks out in to the large West facing garden complete with a working studio. This floor also has a water closet.

Upstairs, there are three large double bedrooms and a smaller single bedroom. These bedrooms all have large windows with two of them looking onto the garden. Both of these rooms are also serviced by en-suite bathrooms. The other two bedrooms share a shower room.