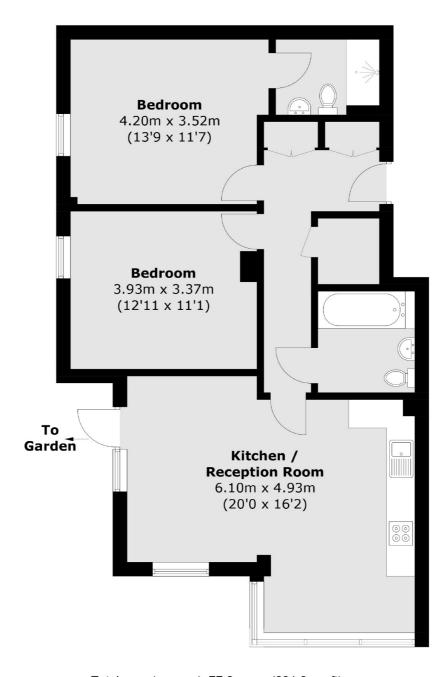

## Clayponds Lane, Brentford, TW8

Total area (approx.): 77.2 sq. m (831.0 sq. ft)

Chiswick

London

W4 5TF

020 8995 4321

Sales

388 Chiswick High Road