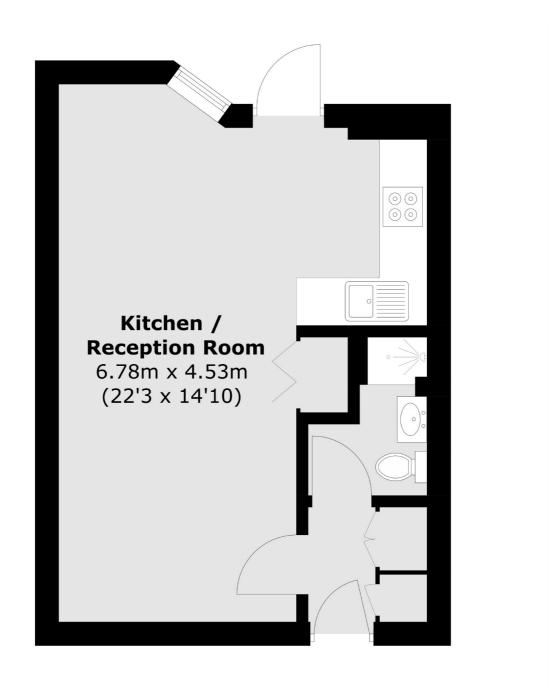

## Wellesley Road, W4 £320,000

A nicely presented, ground floor studio apartment situated in the heart of Chiswick within this highly sought after tree lined area. Over 900 years remaining on the lease, together with a share of the Freehold. Well managed residential development, in a popular residential area within walking distance of Chiswick High Road with its extensive array of boutique restaurants, shops, and leisure facilities. Convenient for supermarkets; M&S, Waitrose, Sainsbury's, Tesco and Co-op. The accommodation comprises of a studio 22'3 x 14'10 which can accommodate a king-sized bed, single aspect, overlooking secluded and well manicured communal gardens, bay seating area, fitted wardrobes and storage, galley style kitchen, night storage heating, toilet with shower cubicle, 10ft lockable garage and lockable Bike storage cupboard.

### Wellesley Road, London, W4

Total area (approx.): 30.3 sq. m (326.1 sq. ft)

Chiswick 388 Chiswick High Road London W4 5TF Sales 020 8995 4321 Energy Rating: D. We aim to make our particulars both accurate and reliable. However they are not guaranteed; nor do they form part of an offer or contract. If you require clarification on any points then please contact us, especially if you're traveling some distance to view. Please note that appliances and heating systems have not been tested and therefore no warranties can be given as to their good working order.