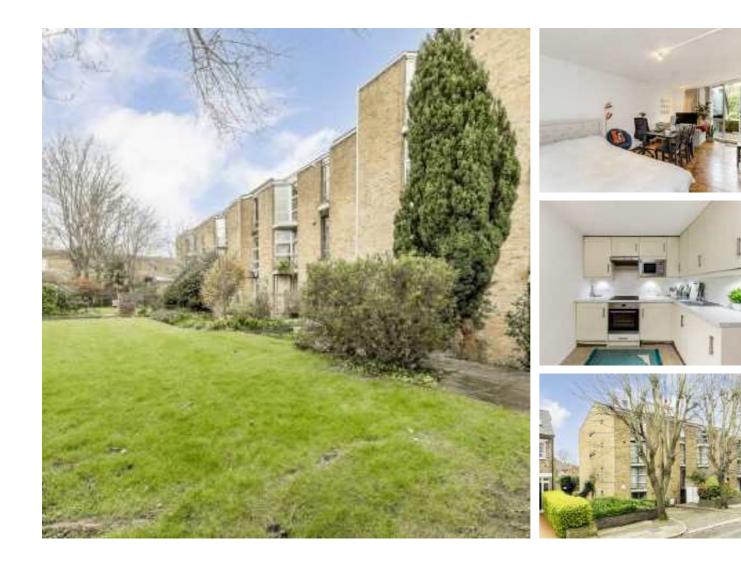

## Wellesley Road, W4 £320,000

A nicely presented, ground floor studio apartment situated in the heart of Chiswick within this highly sought after tree lined area. Over 900 years remaining on the lease, together with a share of the Freehold. Well managed residential development, in a popular residential area within walking distance of Chiswick High Road with its extensive array of boutique restaurants, shops, and leisure facilities. Convenient for supermarkets; M&S, Waitrose, Sainsbury's, Tesco and Co-op. The accommodation comprises of a studio 22'3 x 14'10 which can accommodate a king-sized bed, single aspect, overlooking secluded and well manicured communal gardens, bay seating area, fitted wardrobes and storage, galley style kitchen, night storage heating, toilet with shower cubicle, 10ft lockable garage and lockable Bike storage cupboard.

Transport links; Gunnersbury, Kew Bridge and Chiswick Park stations (District/Overground), Turnham Green station (Piccadilly), numerous local bus routes and Chiswick cycle superhighway. Road access to Central London via A4/M4 and walking distance to Brentford Football Club.