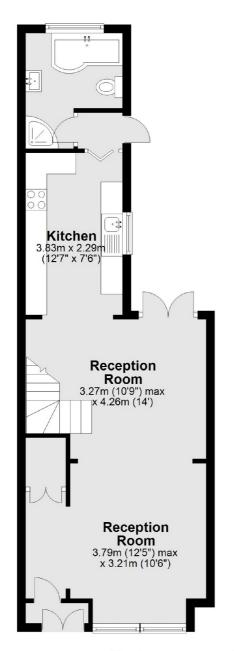

### **Ground Floor**

Chiswick

London

W4 5TF

020 8995 4321

Sales

388 Chiswick High Road

# Bedroom 3.47m x 2.36m (11'5" x 7'9") Bedroom 3.39m x 2.68m (11'1" x 8'10") Bedroom 3.07m x 4.26m (10'1" x 14')

**First Floor** 

Total area: approx. 82.6 sq. metres (889.1 sq. feet)