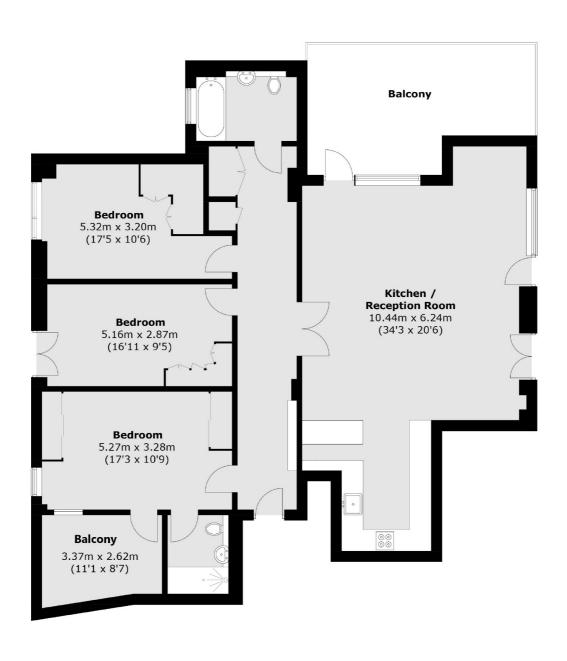

### Narrowboat Avenue, Brentford, TW8

Total area (approx.): 142.7 sq. m (1,546.7 sq. ft) Balcony area : 20.3 sq. m (218.5 sq. ft)

Chiswick

London

W4 5TF

020 8995 4321

Sales

388 Chiswick High Road