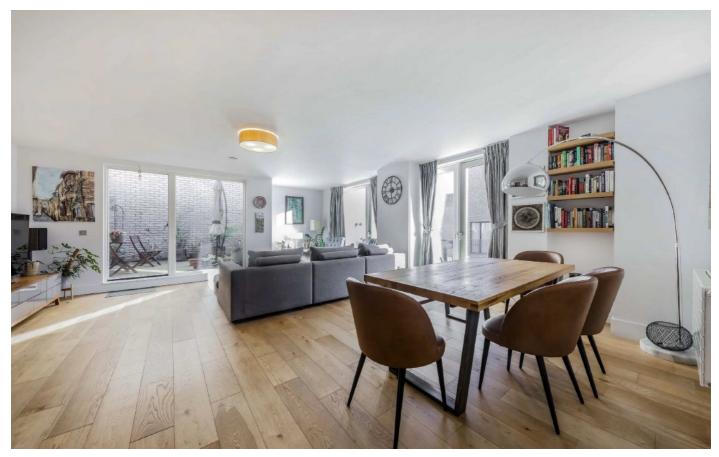

## Narrowboat Avenue, TW8

Spread over one level, this penthouse provides a light and open living space. There is a fully integrated kitchen to one area of the room allowing for clear separation between the kitchen dining space and the lounge area. There is a large outside terrace that leads off of this room.