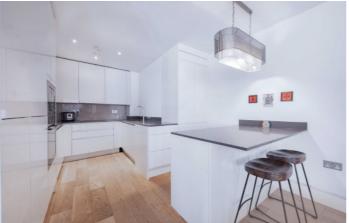

## Narrowboat Avenue, TW8

Spread over one level, this penthouse provides a light and open living space. There is a fully integrated kitchen to one area of the room allowing for clear separation between the kitchen dining space and the lounge area. There is a large outside terrace that leads off of this room.