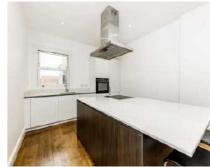

# Acton Lane, W4 £750,000

A large three bedroom apartment with two bathrooms. This newly refurbished property has over 1,200sqft of living space, will be offered with a new lease and will be chain free. There is a large open plan living area with a newly fitted kitchen and benefits from dual aspect natural light.

### Acton Lane, London, W4

Total area (approx.): 113.6 sq. m (1222.8 sq. ft)

Energy Rating: C. We aim to make our particulars both accurate and reliable. However they are not guaranteed; nor do they form part of an offer or contract. If you require clarification on any points then please contact us, especially if you're traveling some distance to view. Please note that appliances and heating systems have not been tested and therefore no warranties can be given as to their good working order.