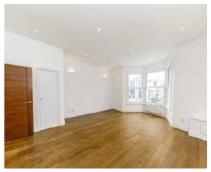

# Acton Lane, W4 £750,000

A large three bedroom apartment with two bathrooms. This newly refurbished property has over 1,200sqft of living space, will be offered with a new lease and will be chain free. There is a large open plan living area with a newly fitted kitchen and benefits from dual aspect natural light.

### Acton Lane, London, W4

Total area (approx.): 113.6 sq. m (1222.8 sq. ft)

Energy Rating: C. We aim to make our particulars both accurate and reliable. However they are not guaranteed; nor do they form part of an offer or contract. If you require clarification on any points then please contact us, especially if you're traveling some distance to view. Please note that appliances and heating systems have not been tested and therefore no warranties can be given as to their good working order.