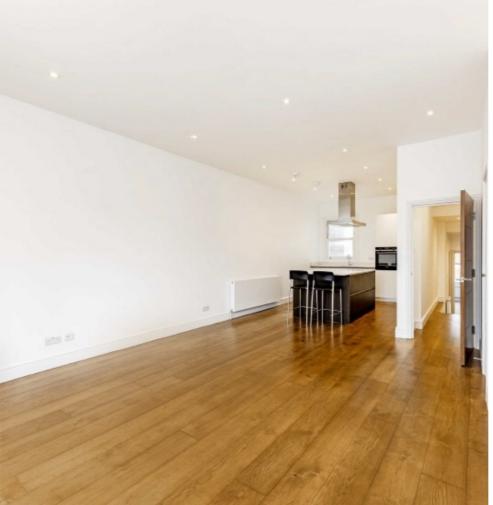

# Acton Lane, W4 £750,000

A large three bedroom apartment with two bathrooms. This newly refurbished property has over 1,200sqft of living space, will be offered with a new lease and will be chain free. There is a large open plan living area with a newly fitted kitchen and benefits from dual aspect natural light.

### Acton Lane, London, W4

Total area (approx.): 113.6 sq. m (1222.8 sq. ft)

Energy Rating: C. We aim to make our particulars both accurate and reliable. However they are not guaranteed; nor do they form part of an offer or contract. If you require clarification on any points then please contact us, especially if you're traveling some distance to view. Please note that appliances and heating systems have not been tested and therefore no warranties can be given as to their good working order.