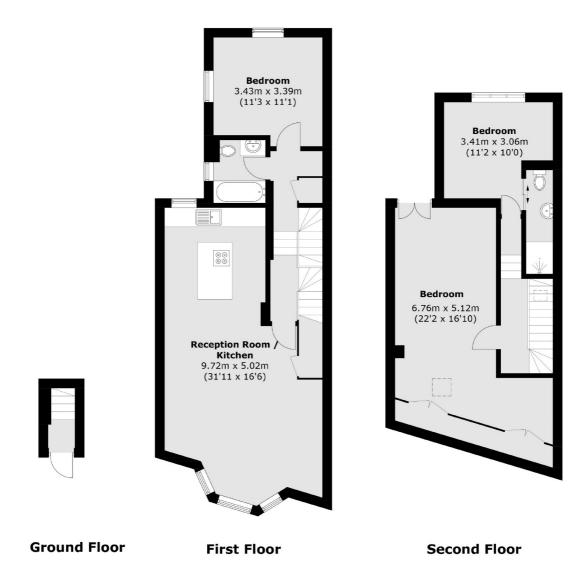

# Acton Lane, W4 £750,000

A large three bedroom apartment with two bathrooms. This newly refurbished property has over 1,200sqft of living space, will be offered with a new lease and will be chain free. There is a large open plan living area with a newly fitted kitchen and benefits from dual aspect natural light.

### Acton Lane, London, W4

Total area (approx.): 113.6 sq. m (1222.8 sq. ft)

Energy Rating: C. We aim to make our particulars both accurate and reliable. However they are not guaranteed; nor do they form part of an offer or contract. If you require clarification on any points then please contact us, especially if you're traveling some distance to view. Please note that appliances and heating systems have not been tested and therefore no warranties can be given as to their good working order.