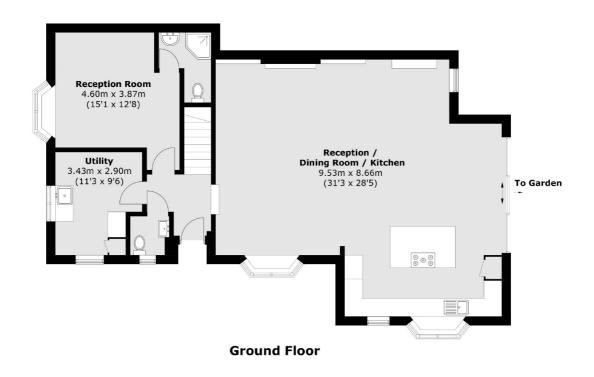

### Chara Place, London, W4

**First Floor** 

Total area (approx.): 175.5 sq. m (1,889.1 sq. ft)

Chiswick

London

W4 5TF

Lettings

020 8995 5439