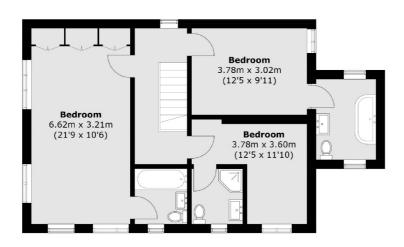

### Chara Place, London, W4

**First Floor** 

Total area (approx.): 175.5 sq. m (1,889.1 sq. ft)

Chiswick

London

W4 5TF

Lettings

020 8995 5439