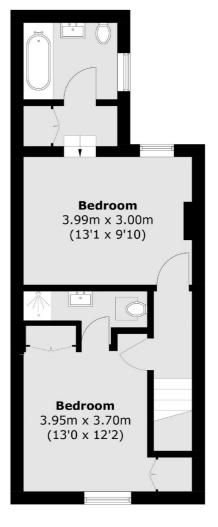

## Orchard Road, Brentford, TW8

**Ground Floor** 

**First Floor** 

Total area (approx.): 94.2 sq. m (1,013.9 sq. ft)

020 8995 4321