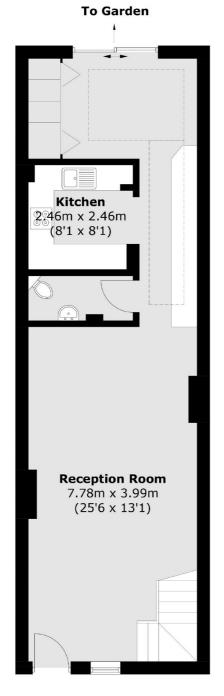

## Orchard Road, Brentford, TW8

**Ground Floor** 

**First Floor** 

Total area (approx.): 94.2 sq. m (1,013.9 sq. ft)

020 8995 4321