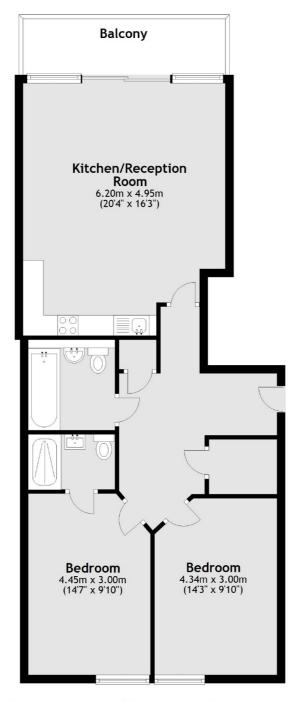

#### First Floor

Main area: Approx. 78.7 sq. metres (847.1 sq. feet)
Plus balconies, approx. 7.3 sq. metres (78.9 sq. feet)

Chiswick

London

W4 5TF

020 8995 4321

Sales

388 Chiswick High Road