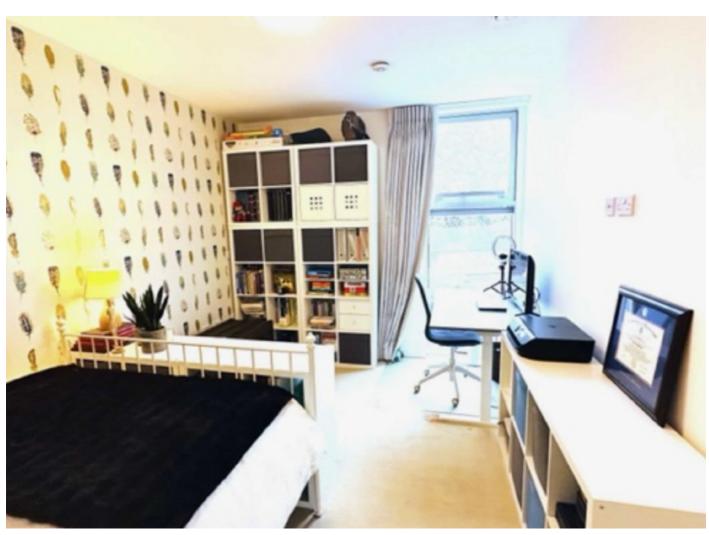

The bedrooms are designed for tranquillity, with high end double glazed automated windows and custom made black out curtains and blinds. The master bedroom has an ensuite bathroom and a fitted wardrobe. The second bedroom is currently used as a guest room and large office space. Both luxury bathrooms are in beautiful condition and feature ceramic flooring and wall tiling, mirrored double vanity units, chrome heated towel rails, and Aqualisa rise digital shower products ensuring a preheated water temperature before entering.