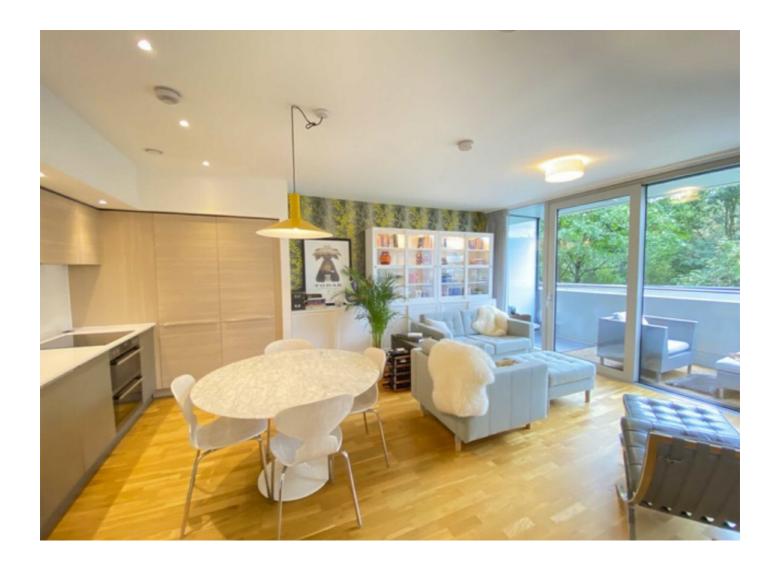

## Colonial Drive, W4

The living space opens out into an open plan living room that leads on to a South West facing terrace which overlooks the stunning Gunnersbury Nature Reserve. Building is sustainably built and carried a strong energy efficiency rating. The property is also covered by an NHBC guarantee.

The bedrooms are designed for tranquillity, with high end double glazed automated windows and custom made black out curtains and blinds. The master bedroom has an ensuite bathroom and a fitted wardrobe. The second bedroom is currently used as a guest room and large office space. Both luxury bathrooms are in beautiful condition and feature ceramic flooring and wall tiling, mirrored double vanity units, chrome heated towel rails, and Aqualisa rise digital shower products ensuring a preheated water temperature before entering.