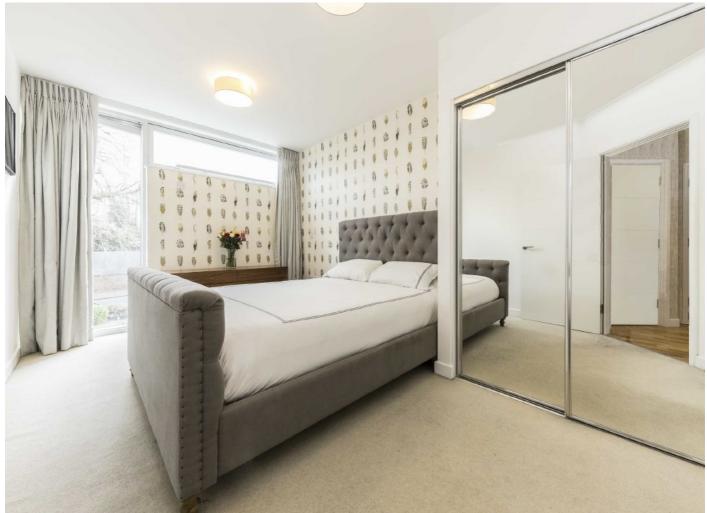

The bedrooms are designed for tranquillity, with high end double glazed automated windows and custom made black out curtains and blinds. The master bedroom has an ensuite bathroom and a fitted wardrobe. The second bedroom is currently used as a guest room and large office space. Both luxury bathrooms are in beautiful condition and feature ceramic flooring and wall tiling, mirrored double vanity units, chrome heated towel rails, and Aqualisa rise digital shower products ensuring a preheated water temperature before entering.