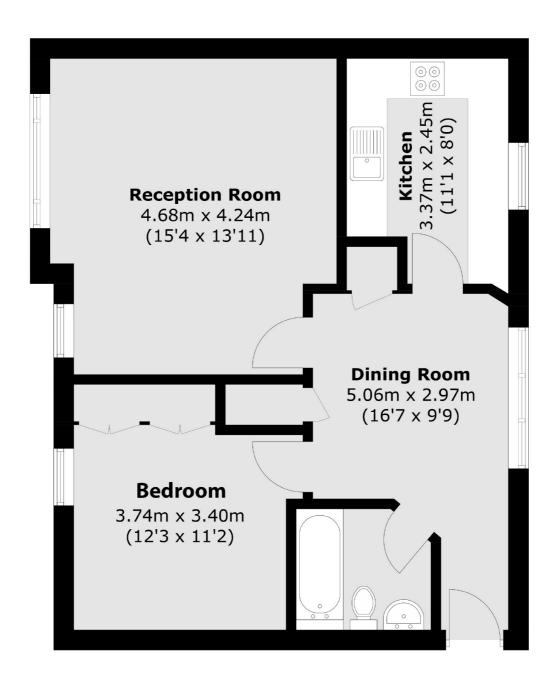

### Gwynne Close, London, W4

Total area (approx.): 56.0 sq. m (602.8 sq. ft)

Chiswick

London

W4 5TF

020 8995 4321

Sales

388 Chiswick High Road

## Gwynne Close, W4 £475,000

A bright and modern top floor, one bedroom apartment set within Regency Quay riverside gated development. With an allocated parking space, lift access and offered with no onward chain. The property is immaculately presented and benefits from a generous reception room, large master bedroom with fitted wardrobes, separate modern fitted kitchen with integrated appliances, dining area with river view and bathroom with shower over bath.