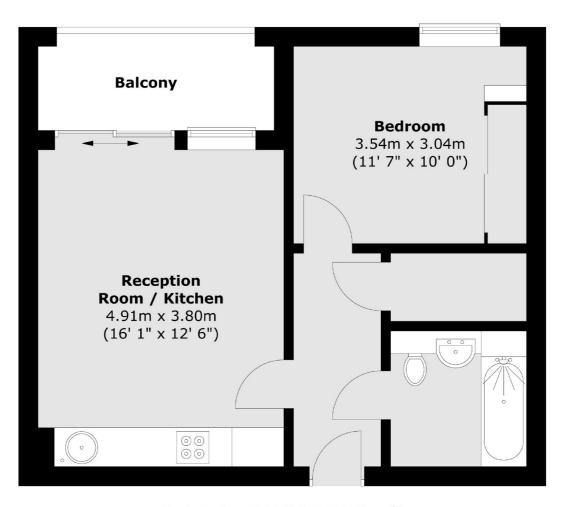

#### **Third Floor**

Total area (approx.): 43.3 sq. m (466 sq. ft) Total balcony area (approx.): 5.5 sq. m (59 sq. ft)

Chiswick

London

W4 5TF

020 8995 4321

Sales

388 Chiswick High Road