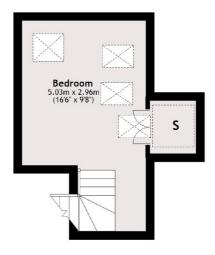

#### Third Floor

Total area: approx. 62.0 sq. metres (667.2 sq. feet)

020 8995 4321

## Acton Lane, W4 £620,000

A recently refurbished top floor two bedroom split-level apartment. With open plan kitchen/reception, wood flooring, eaves for storage, long lease, park views and offered with no onward chain.