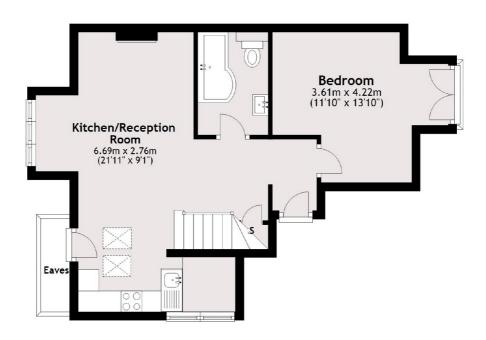

#### Second Floor

## Acton Lane, W4 £620,000

A recently refurbished top floor two bedroom split-level apartment. With open plan kitchen/reception, wood flooring, eaves for storage, long lease, park views and offered with no onward chain.