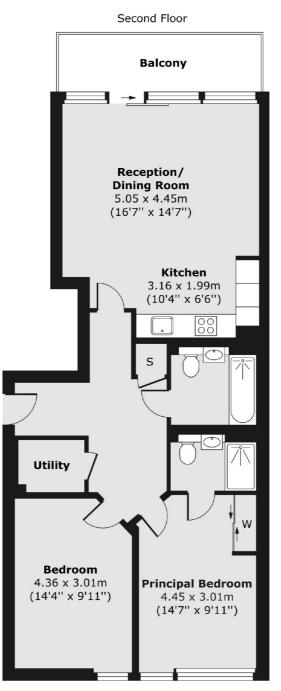

### Colonial Drive, London, W4

Total area (approx.) 79.70 sq. m (858 sq. ft) Balcony area (approx.) 7.68 sq. m (83 sq. ft)

Chiswick 388 Chiswick High Road London W4 5TF Sales 020 8995 4321 Energy Rating: B. We aim to make our particulars both accurate and reliable. However they are not guaranteed; nor do they form part of an offer or contract. If you require clarification on any points then please contact us, especially if you're traveling some distance to view. Please note that appliances and heating systems have not been tested and therefore no warranties can be given as to their good working order.