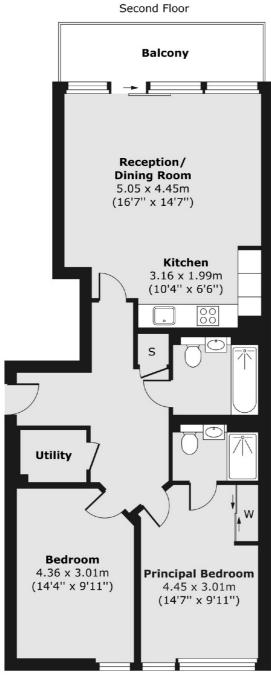

### Colonial Drive, London, W4

Total area (approx.) 79.70 sq. m (858 sq. ft) Balcony area (approx.) 7.68 sq. m (83 sq. ft)

Chiswick

London

W4 5TF

020 8995 4321

Sales

388 Chiswick High Road